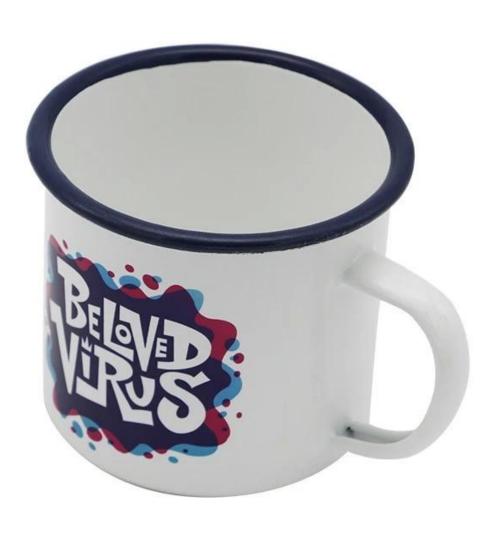

## **Description**

Our <u>18oz enamel mug</u> is stylish and ready for decoration and is essential for daily use and beautiful enough for any occasion. For the "Do It Yourselfer", create something unique using our multi-function mug heat press or 4-in-1 mug heat press. We can offer many type of heat press that allows you to decorate with sublimation on cone shaped surfaces.

Our enamel cups are available in 12oz White, 12oz Color Changing, 18oz White, 18oz Color Changing.

## **Specification**

| Dia.                    | 8.8cm                                          |
|-------------------------|------------------------------------------------|
| Hight                   | 8.8cm                                          |
| Color                   | White+Silver Rim or White+Blue/White/Black Rim |
| Capacity                | 18oz                                           |
| Material                | Enamel                                         |
| Dimension               | 45.5*34.5* 45.5cm                              |
| Packing(pcs/Carton Box) | 48pcs                                          |
| Gross Weight            | 10kg                                           |