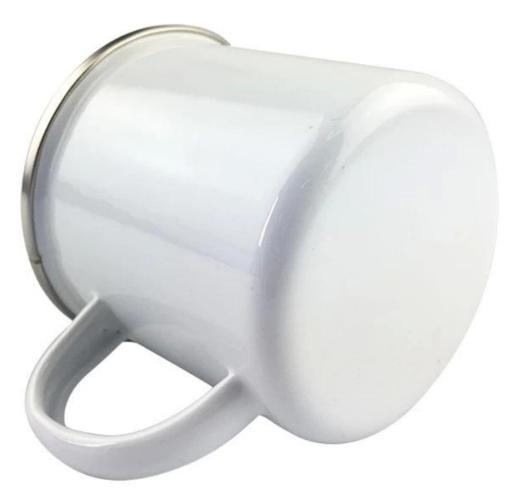

## **Description**

Our <u>18oz enamel mug</u> is stylish and ready for decoration and is essential for daily use and beautiful enough for any occasion. For the "Do It Yourselfer", create something unique using our multi-function mug heat press or 4-in-1 mug heat press. We can offer many type of heat press that allows you to decorate with sublimation on cone shaped surfaces.

Our enamel cups are available in 12oz White, 12oz Color Changing, 18oz White, 18oz Color Changing.

## **Specification**

| Dia.                    | 8.8cm                                          |
|-------------------------|------------------------------------------------|
| Hight                   | 8.8cm                                          |
| Color                   | White+Silver Rim or White+Blue/White/Black Rim |
| Capacity                | 18oz                                           |
| Material                | Enamel                                         |
| Dimension               | 45.5*34.5* 45.5cm                              |
| Packing(pcs/Carton Box) | 48pcs                                          |
| Gross Weight            | 10kg                                           |