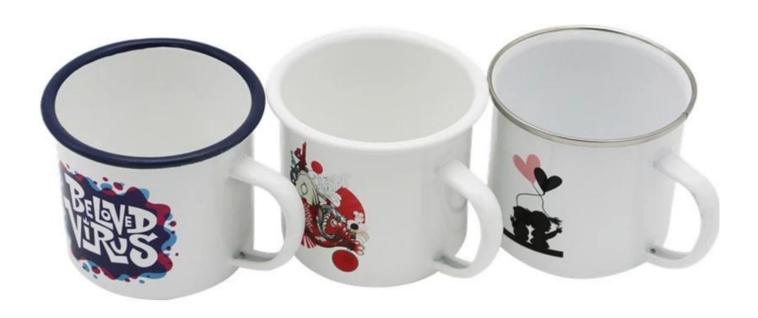

2oz White, 12oz Color Changing, 18oz White, 18oz Color Changing.

## **Specification**

| Dia.                    | 8.8cm                                          |
|-------------------------|------------------------------------------------|
| Hight                   | 8.8cm                                          |
| Color                   | White+Silver Rim or White+Blue/White/Black Rim |
| Capacity                | 18oz                                           |
| Material                | Enamel                                         |
| Dimension               | 45.5*34.5* 45.5cm                              |
| Packing(pcs/Carton Box) | 48pcs                                          |
| Gross Weight            | 10kg                                           |

## **Gallery**