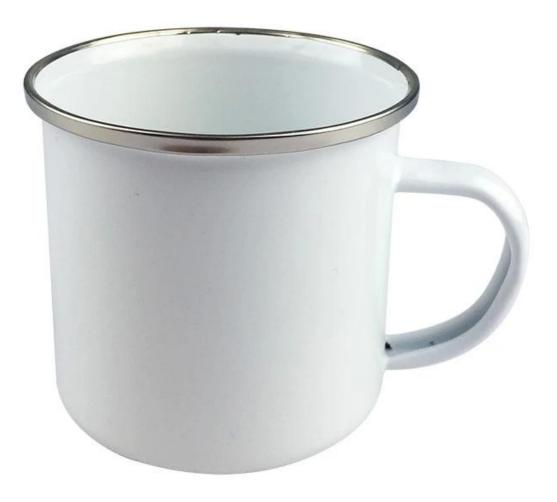

## **Description**

Our <u>18oz enamel mug</u> is stylish and ready for decoration and is essential for daily use and beautiful enough for any occasion. For the "Do It Yourselfer", create something unique using our multi-function mug heat press or 4-in-1 mug heat press. We can offer many type of heat press that allows you to decorate with sublimation on cone shaped surfaces.

Our enamel cups are available in 12oz White, 12oz Color Changing, 18oz White, 18oz Color Changing.

## **Specification**

| Dia.                    | 8.8cm                                          |
|-------------------------|------------------------------------------------|
| Hight                   | 8.8cm                                          |
| Color                   | White+Silver Rim or White+Blue/White/Black Rim |
| Capacity                | 18oz                                           |
| Material                | Enamel                                         |
| Dimension               | 45.5*34.5* 45.5cm                              |
| Packing(pcs/Carton Box) | 48pcs                                          |
| Gross Weight            | 10kg                                           |