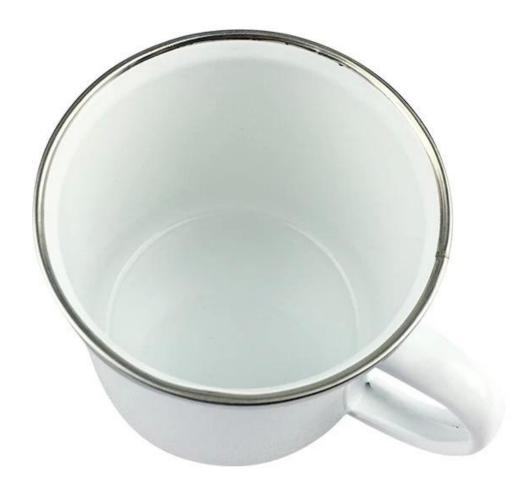

## **Description**

Our <u>18oz enamel mug</u> is stylish and ready for decoration and is essential for daily use and beautiful enough for any occasion. For the "Do It Yourselfer", create something unique using our multi-function mug heat press or 4-in-1 mug heat press. We can offer many type of heat press that allows you to decorate with sublimation on cone shaped surfaces.

Our enamel cups are available in 12oz White, 12oz Color Changing, 18oz White, 18oz Color Changing.

## **Specification**

| Dia.                    | 8.8cm                                          |
|-------------------------|------------------------------------------------|
| Hight                   | 8.8cm                                          |
| Color                   | White+Silver Rim or White+Blue/White/Black Rim |
| Capacity                | 18oz                                           |
| Material                | Enamel                                         |
| Dimension               | 45.5*34.5* 45.5cm                              |
| Packing(pcs/Carton Box) | 48pcs                                          |
| Gross Weight            | 10kg                                           |