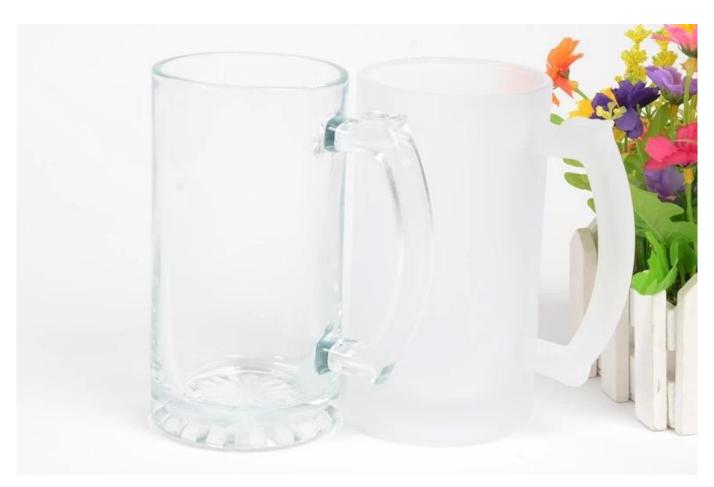

## **Description**

16oz Sublimation Glass Beer Mug, a thick and star-bottom beer mug with thumb grip handle, is offered with frosted or glossy surface. It is a great option for customizing team's or bar's logo for its high-quality coating! People can use them in party, bars, resturants or any cheerful occasions. It is dishwasher-safe, which can save more labor costs and time. The subliamtion galss beer mug adopts the highest-standard glass material for safer use.

## 16oz Glass Beer Mug

Dishwasher safe
Easy to clean
Highest standard glass material.

Thick, Star-bottom beer mug with Thumb grip handle