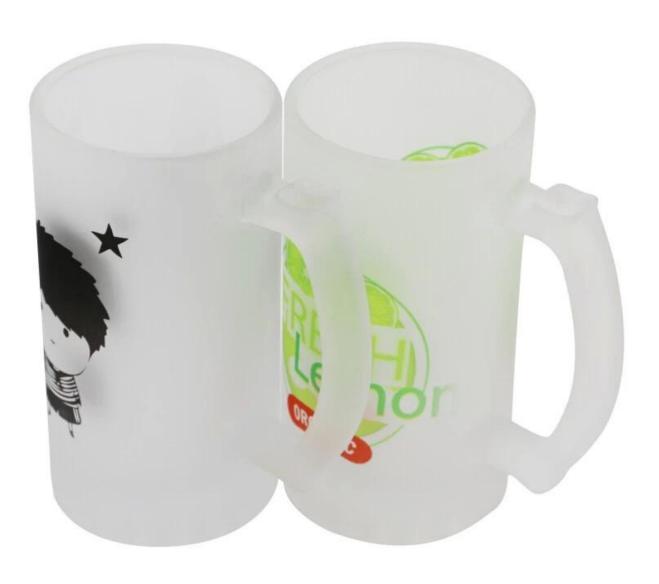

## **Description**

16oz Sublimation Glass Beer Mug, a thick and star-bottom beer mug with thumb grip handle, is offered with frosted or glossy surface. It is a great option for customizing team's or bar's logo for its high-quality coating! People can use them in party, bars, resturants or any cheerful occasions. It is dishwasher-safe, which can save more labor costs and time. The subliamtion galss beer mug adopts the highest-standard glass material for safer use.

## 16oz Glass Beer Mug

Dishwasher safe
Easy to clean
Highest standard glass material.

Thick, Star-bottom beer mug with Thumb grip handle