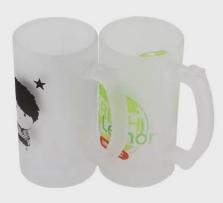

## **Description**

16oz Sublimation Glass Beer Mug, a thick and star-bottom beer mug with thumb grip handle, is offered with frosted or glossy surface. It is a great option for customizing team's or bar's logo for its high-quality coating! People can use them in party, bars, resturants or any cheerful occasions. It is dishwasher-safe, which can save more labor costs and time. The subliamtion galss beer mug adopts the highest-standard glass material for safer use.

## 16oz Glass Beer Mug

Dishwasher safe
Easy to clean
Highest standard glass material.

Thick, Star-bottom beer mug with Thumb grip handle