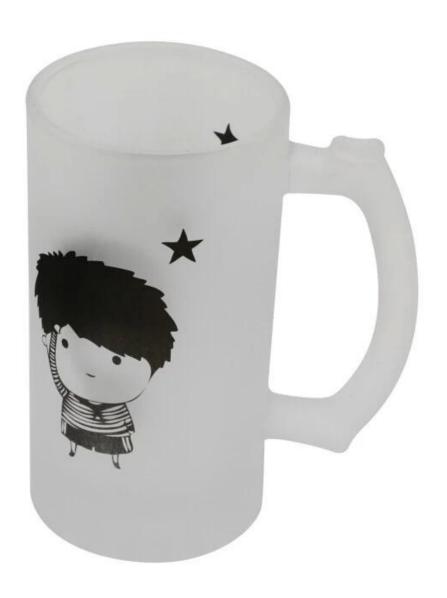

## **Description**

16oz Sublimation Glass Beer Mug, a thick and star-bottom beer mug with thumb grip handle, is offered with frosted or glossy surface. It is a great option for customizing team's or bar's logo for its high-quality coating! People can use them in party, bars, resturants or any cheerful occasions. It is dishwasher-safe, which can save more labor costs and time. The subliamtion galss beer mug adopts the highest-standard glass material for safer use.

## 16oz Glass Beer Mug

Dishwasher safe
Easy to clean
Highest standard glass material.

Thick, Star-bottom beer mug with Thumb grip handle