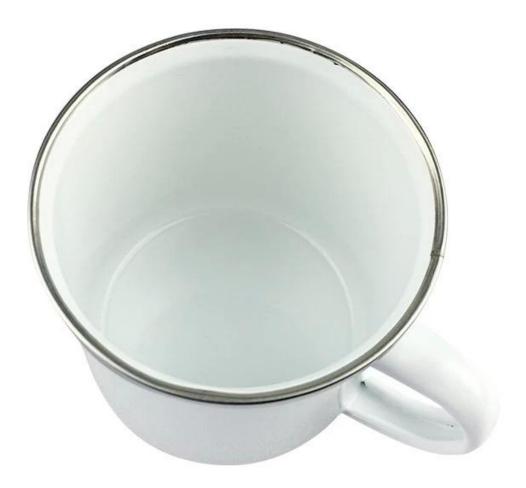

## **Description**

Our <u>12oz enamel mug</u> is stylish and ready for decoration and is essential for daily use and beautiful enough for any occasion. For the "Do It Yourselfer", create something unique using our multi-function mug heat press or 4-in-1 mug heat press. We can offer many type of heat press that allows you to decorate with sublimation on cone shaped surfaces.

Our <u>enamel cups</u> are available in 12oz White, 12oz Color Changing, 18oz White, 18oz Color Changing.

## **Specification**

| Dia.                    | 8.0cm                                             |
|-------------------------|---------------------------------------------------|
| Height                  | 7.8cm                                             |
| Color                   | White+Silver Rim or White+Blue/White/Black<br>Rim |
| Capacity                | 12oz                                              |
| Material                | Enamel                                            |
| Dimension               | 37.5*34.5* 37.5cm                                 |
| Packing(pcs/Carton Box) | 48pcs                                             |
| Gross Weight            | 8kg                                               |