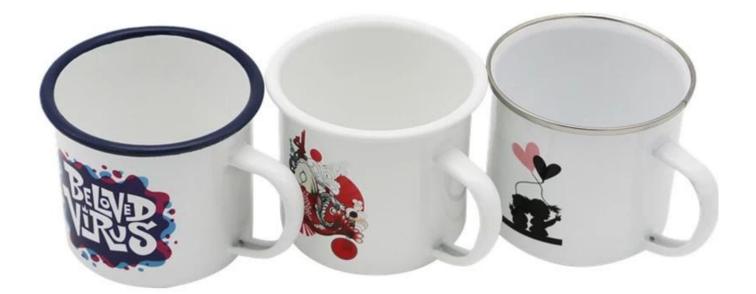

## **Description**

Our <u>12oz enamel mug</u> is stylish and ready for decoration and is essential for daily use and beautiful enough for any occasion. For the "Do It Yourselfer", create something unique using our multi-function mug heat press or 4-in-1 mug heat press. We can offer many type of heat press that allows you to decorate with sublimation on cone shaped surfaces.

Our <u>enamel cups</u> are available in 12oz White, 12oz Color Changing, 18oz White, 18oz Color Changing.

## **Specification**

| Dia.                    | 8.0cm                                             |
|-------------------------|---------------------------------------------------|
| Height                  | 7.8cm                                             |
| Color                   | White+Silver Rim or White+Blue/White/Black<br>Rim |
| Capacity                | 12oz                                              |
| Material                | Enamel                                            |
| Dimension               | 37.5*34.5* 37.5cm                                 |
| Packing(pcs/Carton Box) | 48pcs                                             |
| Gross Weight            | 8kg                                               |