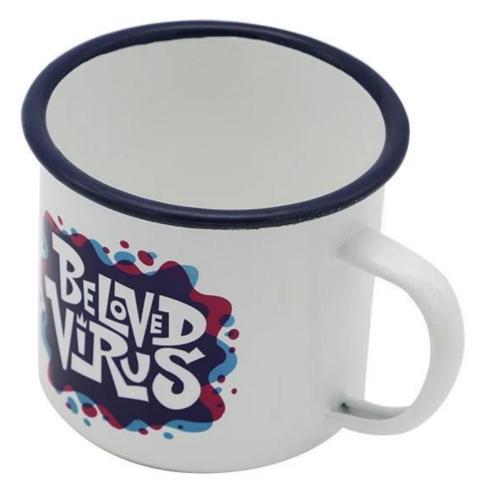

## **Description**

Our <u>12oz enamel mug</u> is stylish and ready for decoration and is essential for daily use and beautiful enough for any occasion. For the "Do It Yourselfer", create something unique using our multi-function mug heat press or 4-in-1 mug heat press. We can offer many type of heat press that allows you to decorate with sublimation on cone shaped surfaces.

Our <u>enamel cups</u> are available in 12oz White, 12oz Color Changing, 18oz White, 18oz Color Changing.

## **Specification**

| Dia.                    | 8.0cm                                             |
|-------------------------|---------------------------------------------------|
| Height                  | 7.8cm                                             |
| Color                   | White+Silver Rim or White+Blue/White/Black<br>Rim |
| Capacity                | 12oz                                              |
| Material                | Enamel                                            |
| Dimension               | 37.5*34.5* 37.5cm                                 |
| Packing(pcs/Carton Box) | 48pcs                                             |
| Gross Weight            | 8kg                                               |