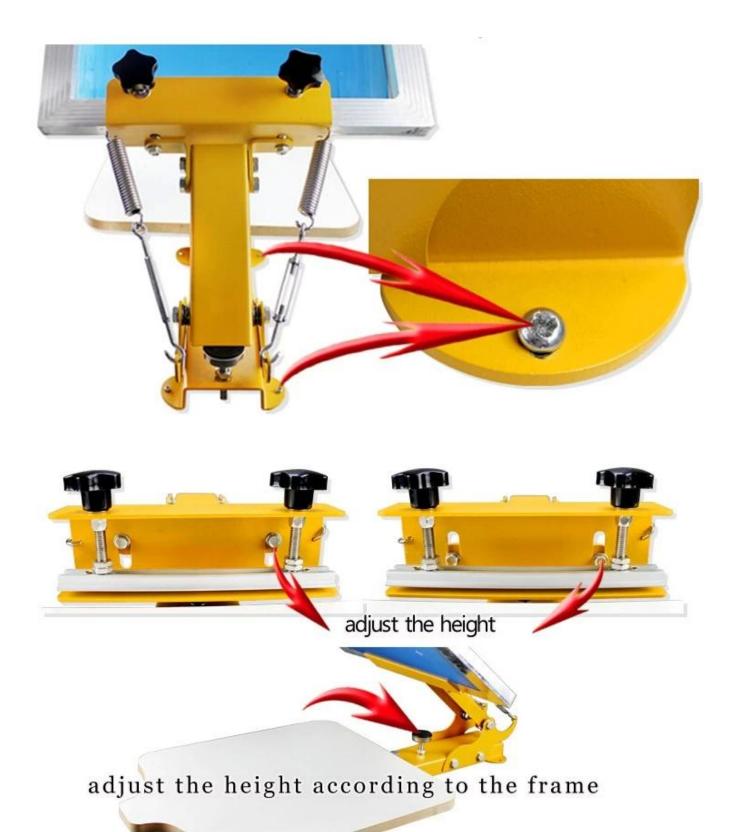

## Feature

1. It can also be applied to printing on substrates which need overprinting, such as

pillowcase,bag,non-woven bags and so on. The user can only change the pallet according to the substrates to satisfy the needs of different kinds of printing and it is easy to dismantle the pallet 2. Special designs of spring devices in screen adjusting up and down makes it easier for the user operations according to the sizes and weight of the weight of screen frame and squeegee in loose intensity

3. Screen clamp can be moved up and down in 2cm, which is suitable for screen frame within 2cm thicknes

4. This machine adopts full metal structure and all parts are stainless steel materials, which is in advanced electrostatic spraying, elegant appearance, convenient in cleaning and no rust