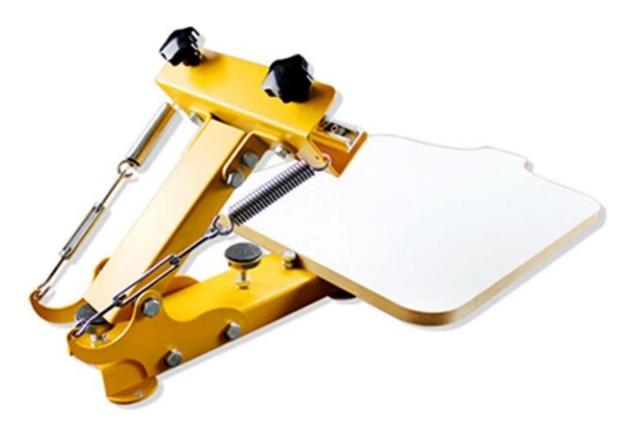

## Feature

1. It can also be applied to printing on substrates which need overprinting, such as

pillowcase,bag,non-woven bags and so on. The user can only change the pallet according to the substrates to satisfy the needs of different kinds of printing and it is easy to dismantle the pallet 2. Special designs of spring devices in screen adjusting up and down makes it easier for the user operations according to the sizes and weight of the weight of screen frame and squeegee in loose intensity

T-shirt, pillowcase, bag, non-woven bags and so on

Gallery

the machine should be fixed in work table or big board