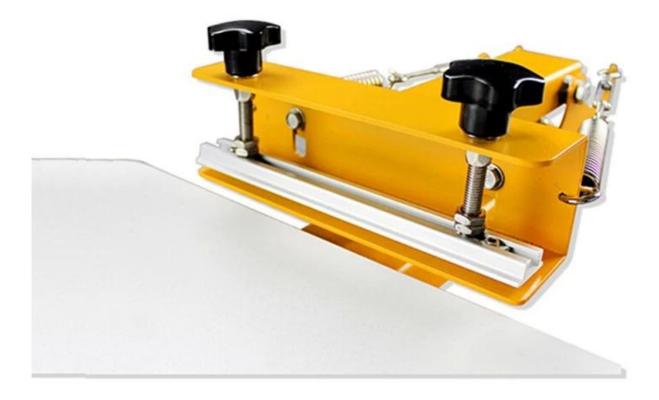

3. Screen clamp can be moved up and down in 2cm, which is suitable for screen frame within 2cm thicknes

4. This machine adopts full metal structure and all parts are stainless steel materials, which is in advanced electrostatic spraying, elegant appearance, convenient in cleaning and no rust