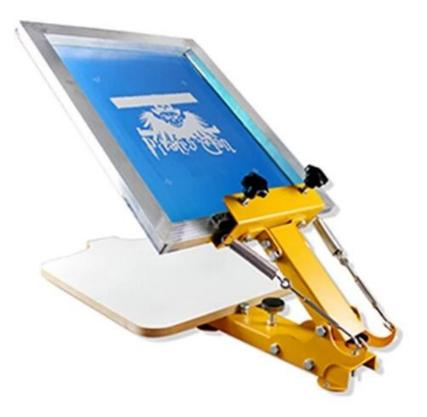

This machine is specially designed for one color T-shirt screen printing because of its dedicated T-shirt pallet which can guarantee the accuracy positioning and good printing effect.

## Feature

1. It can also be applied to printing on substrates which need overprinting, such as

pillowcase,bag,non-woven bags and so on. The user can only change the pallet according to the substrates to satisfy the needs of different kinds of printing and it is easy to dismantle the pallet 2. Special designs of spring devices in screen adjusting up and down makes it easier for the user operations according to the sizes and weight of the weight of screen frame and squeegee in loose intensity