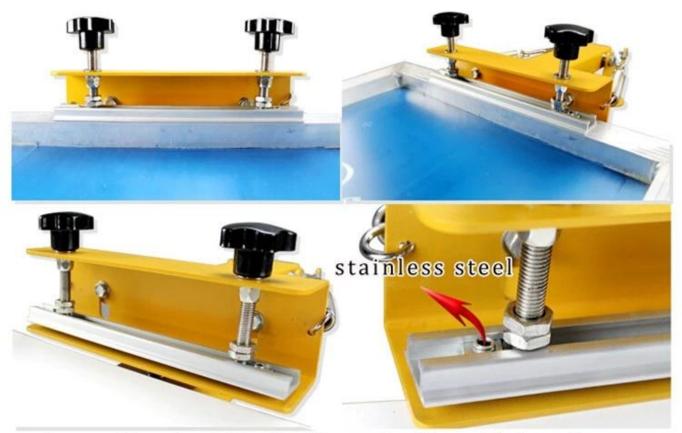

3. Screen clamp can be moved up and down in 2cm, which is suitable for screen frame within 2cm thicknes

4. This machine adopts full metal structure and all parts are stainless steel materials, which is in advanced electrostatic spraying, elegant appearance, convenient in cleaning and no rust