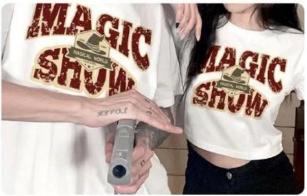

## Application

Sublimation ink is suitable for T-shirts, hoodies, pillowcases, mugs, cross-stitch, shoes, hats, ceramics, banners, flip flops, wine glasses, socks, canvas, puzzles, wood, mouse pads etc. You can use your creativity to design unique gifts for your family and friends.

## Widely used in life