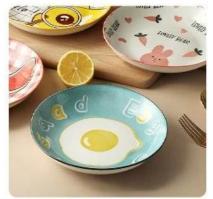

## Application

Sublimation ink is suitable for T-shirts, hoodies, pillowcases, mugs, cross-stitch, shoes, hats, ceramics, banners, flip flops, wine glasses, socks, canvas, puzzles, wood, mouse pads etc. You can use your creativity to design unique gifts for your family and friends.

## Widely used in life