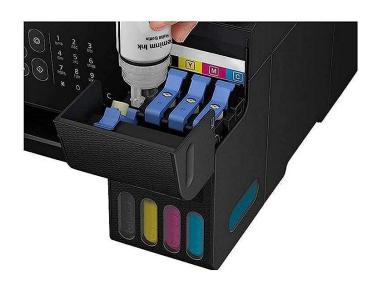

Microtec refill ink bottle perfectly fits the ink tank of Epson printer. Automatic ink filling status recognition, easy filling ink.

#### **Refill Ink Package**

Easy refill ink bottle with 140ml for Black, Cyan, Magenta and Yellow. 4pcs total 560ml. Customized ink bottle sticker and box are available.

# No Mess & Zero Inconvenience

Auto-Stop Ink Bottle

To prevent ink from escaping

Auto-filling
No Squeezing Needed