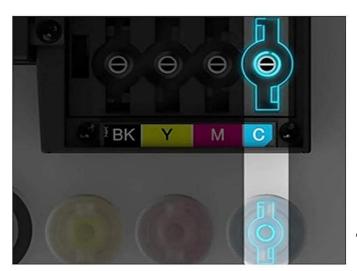

Microtec refill ink bottle perfectly fits the ink tank of Epson printer. Automatic ink filling status recognition, easy filling ink.

# No Mess & Zero Inconvenience

Auto-Stop Ink Bottle

To prevent ink from escaping

Auto-filling
No Squeezing Needed