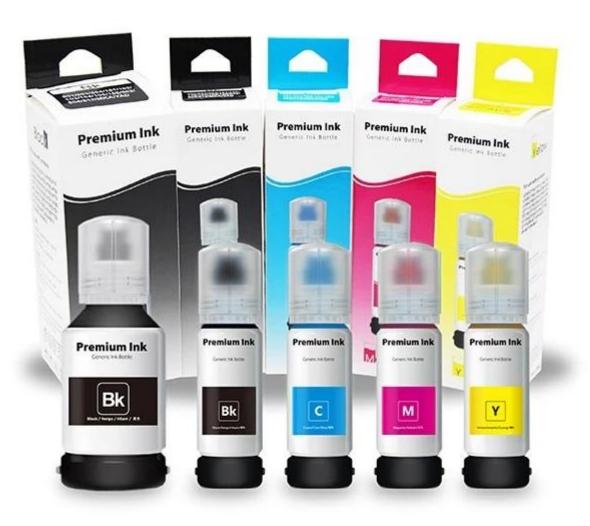

#### **Refill Ink Package**

Easy refill ink bottle with 140ml for Black, Cyan, Magenta and Yellow. 4pcs total 560ml. Customized ink bottle sticker and box are available.

### Specification

| Model | Name  | Sublimation Refill Ink |
|-------|-------|------------------------|
| PIOGE | Hanne |                        |

Ink Color Black, Cyan, Magenta, Yellow

**Volume** 140ml per bottle

**Suitable Printer** Epson EcoTank Series, WorkForce Series

**Ink Bottle** Easy ink refill bottle

Quality ISO 9001 & MSDS Certified

**Packing** Neutral Packaging

Customize Customized bottle sticker and box are

available