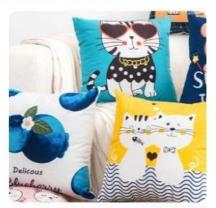

## Application

Sublimation ink is suitable for T-shirts, hoodies, pillowcases, mugs, cross-stitch, shoes, hats, ceramics, banners, flip flops, wine glasses, socks, canvas, puzzles, wood, mouse pads etc. You can use your creativity to design unique gifts for your family and friends.

## Widely used in life