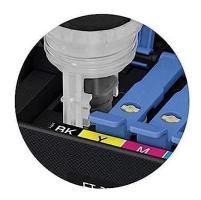

Microtec refill ink bottle perfectly fits the ink tank of Epson printer. Automatic ink filling status recognition, easy filling ink.

# No Mess & Zero Inconvenience

Auto-Stop Ink Bottle

To prevent ink from escaping

Auto-filling
No Squeezing Needed