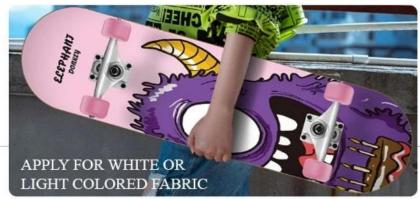

## Application

Sublimation ink is suitable for T-shirts, hoodies, pillowcases, mugs, cross-stitch, shoes, hats, ceramics, banners, flip flops, wine glasses, socks, canvas, puzzles, wood, mouse pads etc. You can use your creativity to design unique gifts for your family and friends.

## Widely used in life