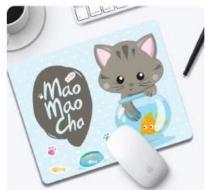

## Application

Sublimation ink is suitable for T-shirts, hoodies, pillowcases, mugs, cross-stitch, shoes, hats, ceramics, banners, flip flops, wine glasses, socks, canvas, puzzles, wood, mouse pads etc. You can use your creativity to design unique gifts for your family and friends.

## Widely used in life