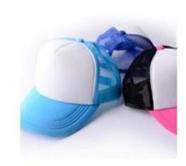

## Description

Sublimation Cap can be used to DIY or customize with screen printing and heat transfer printing technology to make caps creative and funny. The sublimation cap is made of high-quality polyester and sponge. Subliamtion cap is suitable for many occasions, not only for daily wearing, but also for many outdoor activities, like running, fishing, traveling, riding bike, playing tennis or golf, etc. You can also send it to your friends, families, relatives or colleagues as ideal gift. Or it can be a promotional gift or adversting gift with printing company's logo.

| Model No.   | Type         | Material              | Printing Area | Color                                                                                           | Qty/CTN | Dimension  | GW/CTN |
|-------------|--------------|-----------------------|---------------|-------------------------------------------------------------------------------------------------|---------|------------|--------|
| 90660001-11 | II A MIII IT | Sponge +<br>Polyester | 18*9.5cm      | Black, White, Dark Blue, Light<br>Blue, Red, Pink, Light Pink,<br>Brown, Yellow, Purple, Orange | 300pcs  | 61*80*42cm | 22.6kg |
| 90661001    |              | Sponge +<br>Polyester | 16.5*8cm      | Dark Blue, Red, Yellow, Pink                                                                    | 300pcs  | 61*80*42cm | 22kg   |