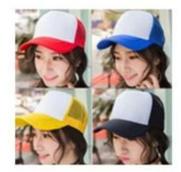

## Description

Sublimation Cap can be used to DIY or customize with screen printing and heat transfer printing technology to make caps creative and funny. The sublimation cap is made of high-quality polyester and sponge. Subliamtion cap is suitable for many occasions, not only for daily wearing, but also for many outdoor activities, like running, fishing, traveling, riding bike, playing tennis or golf, etc. You can also send it to your friends, families, relatives or colleagues as ideal gift. Or it can be a promotional gift or adversting gift with printing company's logo.

| Model No.   | Type         | Material              | Printing Area | Color                                                                                           | Qty/CTN | Dimension  | GW/CTN |
|-------------|--------------|-----------------------|---------------|-------------------------------------------------------------------------------------------------|---------|------------|--------|
| 90660001-11 | II A MIII IT | Sponge +<br>Polyester | 18*9.5cm      | Black, White, Dark Blue, Light<br>Blue, Red, Pink, Light Pink,<br>Brown, Yellow, Purple, Orange | 300pcs  | 61*80*42cm | 22.6kg |
| 90661001    |              | Sponge +<br>Polyester | 16.5*8cm      | Dark Blue, Red, Yellow, Pink                                                                    | 300pcs  | 61*80*42cm | 22kg   |