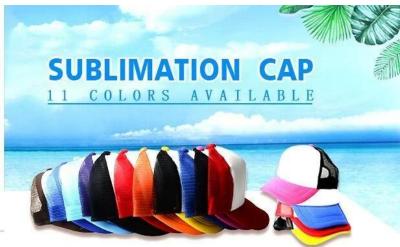

## Description

Sublimation Cap can be used to DIY or customize with screen printing and heat transfer printing technology to make caps creative and funny. The sublimation cap is made of high-quality polyester and sponge. Subliamtion cap is suitable for many occasions, not only for daily wearing, but also for many outdoor activities, like running, fishing, traveling, riding bike, playing tennis or golf, etc. You can also send it to your friends, families, relatives or colleagues as ideal gift. Or it can be a promotional gift or adversting gift with printing company's logo.

| Model No.   | Type         | Material              | Printing Area | Color                                                                                           | Qty/CTN | Dimension  | GW/CTN |
|-------------|--------------|-----------------------|---------------|-------------------------------------------------------------------------------------------------|---------|------------|--------|
| 90660001-11 | II A MIII IT | Sponge +<br>Polyester | 18*9.5cm      | Black, White, Dark Blue, Light<br>Blue, Red, Pink, Light Pink,<br>Brown, Yellow, Purple, Orange | 300pcs  | 61*80*42cm | 22.6kg |
| 90661001    |              | Sponge +<br>Polyester | 16.5*8cm      | Dark Blue, Red, Yellow, Pink                                                                    | 300pcs  | 61*80*42cm | 22kg   |