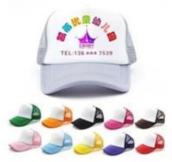

## Description

Sublimation Cap can be used to DIY or customize with screen printing and heat transfer printing technology to make caps creative and funny. The sublimation cap is made of high-quality polyester and sponge. Subliamtion cap is suitable for many occasions, not only for daily wearing, but also for many outdoor activities, like running, fishing, traveling, riding bike, playing tennis or golf, etc. You can also send it to your friends, families, relatives or colleagues as ideal gift. Or it can be a promotional gift or adversting gift with printing company's logo.

| Model No.   | Type         | Material              | Printing Area | Color                                                                                           | Qty/CTN | Dimension  | GW/CTN |
|-------------|--------------|-----------------------|---------------|-------------------------------------------------------------------------------------------------|---------|------------|--------|
| 90660001-11 | II A MIII IT | Sponge +<br>Polyester | 18*9.5cm      | Black, White, Dark Blue, Light<br>Blue, Red, Pink, Light Pink,<br>Brown, Yellow, Purple, Orange | 300pcs  | 61*80*42cm | 22.6kg |
| 90661001    |              | Sponge +<br>Polyester | 16.5*8cm      | Dark Blue, Red, Yellow, Pink                                                                    | 300pcs  | 61*80*42cm | 22kg   |