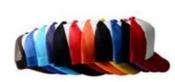

## Description

Sublimation Cap can be used to DIY or customize with screen printing and heat transfer printing technology to make caps creative and funny. The sublimation cap is made of high-quality polyester and sponge. Subliamtion cap is suitable for many occasions, not only for daily wearing, but also for many outdoor activities, like running, fishing, traveling, riding bike, playing tennis or golf, etc. You can also send it to your friends, families, relatives or colleagues as ideal gift. Or it can be a promotional gift or adversting gift with printing company's logo.

| Model No.   | Type         | Material              | Printing Area | Color                                                                                           | Qty/CTN | Dimension  | GW/CTN |
|-------------|--------------|-----------------------|---------------|-------------------------------------------------------------------------------------------------|---------|------------|--------|
| 90660001-11 | II A MIII IT | Sponge +<br>Polyester | 18*9.5cm      | Black, White, Dark Blue, Light<br>Blue, Red, Pink, Light Pink,<br>Brown, Yellow, Purple, Orange | 300pcs  | 61*80*42cm | 22.6kg |
| 90661001    |              | Sponge +<br>Polyester | 16.5*8cm      | Dark Blue, Red, Yellow, Pink                                                                    | 300pcs  | 61*80*42cm | 22kg   |