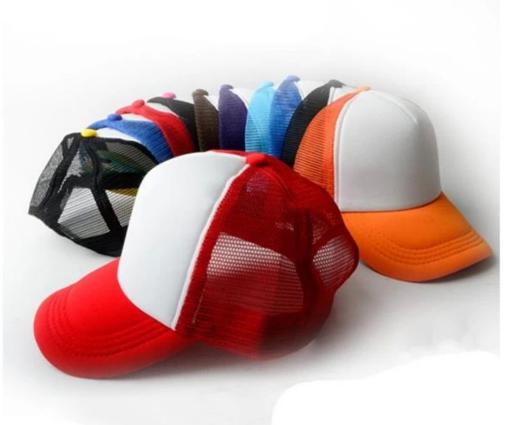

## Description

Sublimation Cap can be used to DIY or customize with screen printing and heat transfer printing technology to make caps creative and funny. The sublimation cap is made of high-quality polyester and sponge. Subliamtion cap is suitable for many occasions, not only for daily wearing, but also for many outdoor activities, like running, fishing, traveling, riding bike, playing tennis or golf, etc. You can also send it to your friends, families, relatives or colleagues as ideal gift. Or it can be a promotional gift or adversting gift with printing company's logo.

| Model No.   | Type         | Material              | Printing Area | Color                                                                                           | Qty/CTN | Dimension  | GW/CTN |
|-------------|--------------|-----------------------|---------------|-------------------------------------------------------------------------------------------------|---------|------------|--------|
| 90660001-11 | II A MIII IT | Sponge +<br>Polyester | 18*9.5cm      | Black, White, Dark Blue, Light<br>Blue, Red, Pink, Light Pink,<br>Brown, Yellow, Purple, Orange | 300pcs  | 61*80*42cm | 22.6kg |
| 90661001    |              | Sponge +<br>Polyester | 16.5*8cm      | Dark Blue, Red, Yellow, Pink                                                                    | 300pcs  | 61*80*42cm | 22kg   |