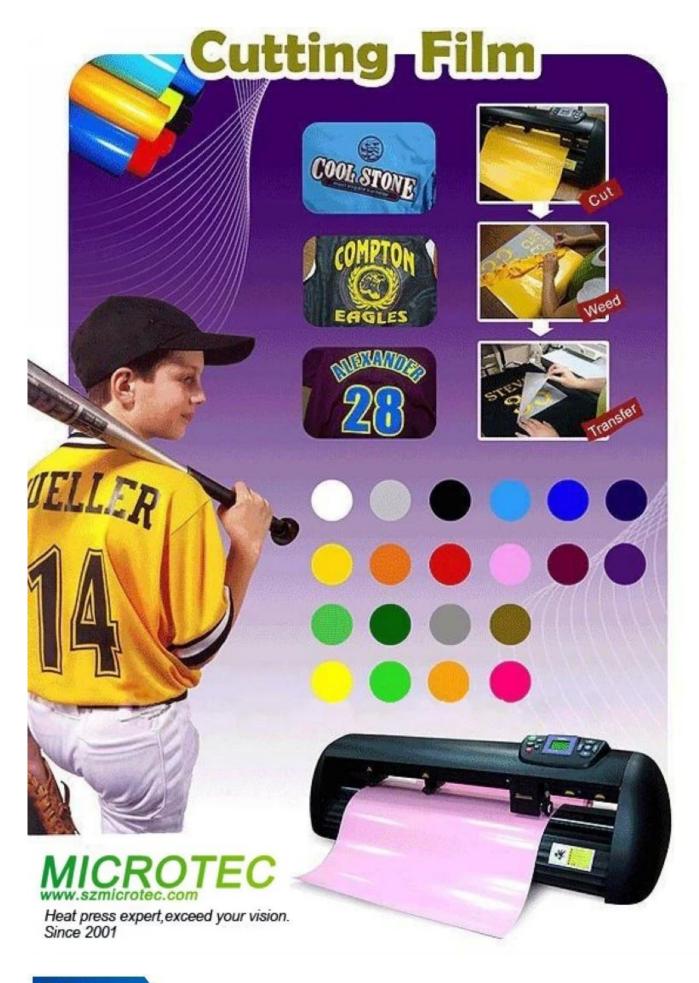

#### Description

This servo motor laser cutting plotter with automatic contour function is very easy to use. High-speed running helps to save your time and improve work efficiency. With the machine, you can make stickers for car deco, window sign, indoor deco, cut shirt vinyl (football jersey numbers, names, etc to print on shirts) and so on.

## Application

Instant paste, sticky label paper, adhesive tape printing paper, car sticker, lettering film, flocking, etc. (thickness less than 1mm)

PU-Glitter-Metallic-Hologram-Flock

Heat Transfer Vinyl

# Vinyl Work Flow

Cut

Weed

**Heat Press** 