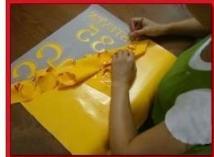

acking Size** 102\*36\*43cm / 164\*36\*43cm

Mainboard Servo ARMS Mainboard

**Carriage** GC Carriage (Laser Sensor Included)

Max. Cutting Speed 1200mm/s
Cutting Force 20~800g

Interfaces COM+USB+U Disk

**Aomatic Cruise** 

System

Yes

Software Anycut/ ARTCUT/ Master/ Corel DRAW/ Signmaster Cut/ Flexi11/

Signcut

Command Sets DMPL/ HPGL

**Cutting Tool** Imported Hardness Alloy Steel Blade **Power Supply** AC: 110V±15%/ 220V±15%; DC: 24V

**Voltage Converter** Double Switch Mode Power Supply/ 24V/ 120W

Machine Color Bright White, Bright Black, Black+White

## Application

Instant paste, sticky label paper, adhesive tape printing paper, car sticker, lettering film, flocking, etc. (thickness less than 1mm)



PU-Glitter-Metallic-Hologram-Flock

Heat Transfer Vinyl

# Vinyl Work Flow







Cut

Weed

**Heat Press**