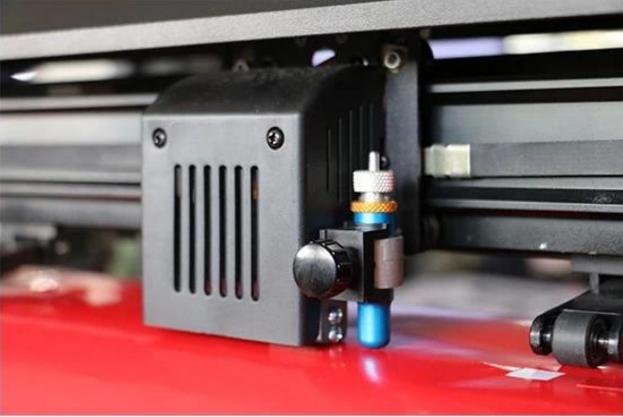

#### Feature

- 1. Characteristic design, adjusting cutting force and plotting speed at any time
- 2. American professional integrated circuit contributes to superior precision and high speed
- 3. USB2.0 and RS-232C interface offer easy connection
- 4. Real-time tuning of the plotting speed and cutting force, along with free setting of the origin and hotplug features easy-to-use
- 5. Incorporating imported high speed and low noise stepper motor, steel barbed feed roller, GC carriage, provides high precision and smooth plotting
- 6. Laser positioning carriage as an option, provides contour cutting function
- 7. Adopting universal command set, which is compatible with the major popular plotting software
- 8. Compatible operating system: Windows XP, Windows Vista, Windows7, Windows8 (32bit & 64bit), MAC

### Specification

**Model No.** GC-24AS (GC-720ASF) / GC-48AS(GC-1350ASF)

**Stand** XL Stand (Including Paper Basket)

Max. Cutting Width 610mm / 1240mm

**Max. Contour Cutting** 

Width

590mm / 1220mm

Buffer Capacity4m / 4mNet Weight27kg / 37kgGross Weight38.8kg / 50.5kg

**Packing Size** 102\*36\*43cm / 164\*36\*43cm

Mainboard Servo ARMS Mainboard

**Carriage** GC Carriage (Laser Sensor Included)

Max. Cutting Speed 1200mm/s
Cutting Force 20~800g

Interfaces COM+USB+U Disk

**Aomatic Cruise** 