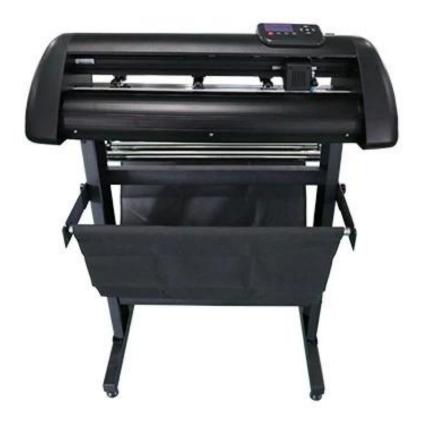

### Specification

**Model No.** GC-24AS (GC-720ASF) / GC-48AS(GC-1350ASF)

**Stand** XL Stand (Including Paper Basket)

Max. Cutting Width 610mm / 1240mm

**Max. Contour Cutting** 

Width

590mm / 1220mm

Buffer Capacity4m / 4mNet Weight27kg / 37kgGross Weight38.8kg / 50.5kg

**Packing Size** 102\*36\*43cm / 164\*36\*43cm

Mainboard Servo ARMS Mainboard

**Carriage** GC Carriage (Laser Sensor Included)

Max. Cutting Speed 1200mm/s
Cutting Force 20~800g

Interfaces COM+USB+U Disk

**Aomatic Cruise** 