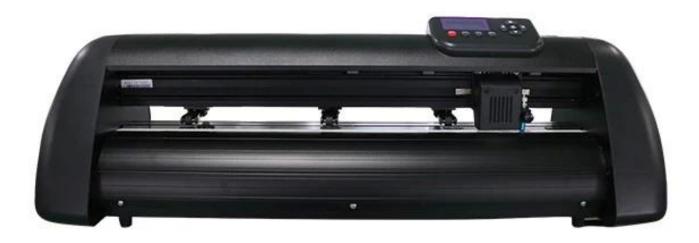

### Specification

**Model No.** GC-24AS (GC-720ASF) / GC-48AS(GC-1350ASF)

**Stand** XL Stand (Including Paper Basket)

Max. Cutting Width 610mm / 1240mm

**Max. Contour Cutting** 

Width

590mm / 1220mm

Buffer Capacity4m / 4mNet Weight27kg / 37kgGross Weight38.8kg / 50.5kg

**Packing Size** 102\*36\*43cm / 164\*36\*43cm

Mainboard Servo ARMS Mainboard

**Carriage** GC Carriage (Laser Sensor Included)

Max. Cutting Speed 1200mm/s
Cutting Force 20~800g

Interfaces COM+USB+U Disk

**Aomatic Cruise** 