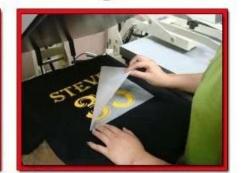

king Size** 102\*36\*43cm / 164\*36\*43cm

Mainboard Servo ARMS Mainboard

**Carriage** GC Carriage (Laser Sensor Included)

Max. Cutting Speed 1200mm/s
Cutting Force 20~800g

Interfaces COM+USB+U Disk

**Aomatic Cruise** 

System

Yes

Software Anycut/ ARTCUT/ Master/ Corel DRAW/ Signmaster Cut/ Flexi11/

Signcut

Command Sets DMPL/ HPGL

**Cutting Tool** Imported Hardness Alloy Steel Blade **Power Supply** AC: 110V±15%/ 220V±15%; DC: 24V

**Voltage Converter** Double Switch Mode Power Supply/ 24V/ 120W

Machine Color Bright White, Bright Black, Black+White

## Application

Instant paste, sticky label paper, adhesive tape printing paper, car sticker, lettering film, flocking, etc. (thickness less than 1mm)



PU-Glitter-Metallic-Hologram-Flock

Heat Transfer Vinyl

# Vinyl Work Flow







Cut

Weed

**Heat Press**