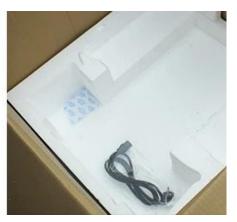

### Package

All the machines are packed in carton with full wrapped styrofoam and there are manual instructure offered for each set of machine.

### **SAFTY PACKING & SHIPPING**

Cardboard Box Packing: Standard export boxes with internal cushioning of pearl cotton to ensure safe transportation of goods. Warning signs for proper box placement and waterproof bags inside.