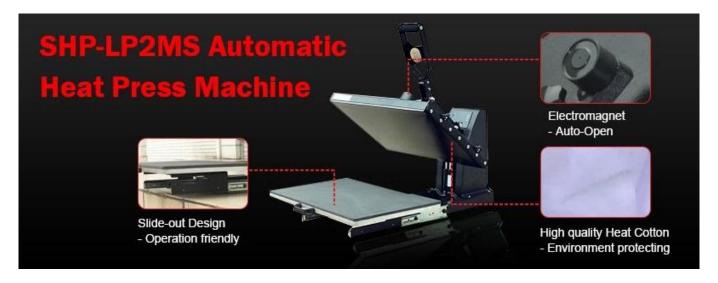

### Description

The SHP Series <u>high pressure heat press machine</u> is famous of its Slide-out & Auto-open design. The auto open function saves time and effort allowing the operator to apply more transfers compare to traditional <u>manual heat press</u>. This <u>sublimation heat press</u> brings greater productivity in the sublimation.

The SHP Series are <u>auto open heat press machine</u> with three sizes: 38x38cm/40x50cm/40x60cm.

With the inclusion of the unique bottom slide out drawer and auto open functon. The SHP series <u>heat press</u> has almost certainly become the most popular <u>sublimation heat press machine</u> amoung our customers. The heat press requires no air feed. It utilizes an electromagnet release mechanism with gas spring assist to guarantee opening at the end of every print cycle. Its slide out under base ensures user to load garments and place transfers in a breeze.

Designed for all heat press applications including: T-shirts, frames, slippers and other flat products.

This <u>auto open heat press machine</u> is perfect choice for small advanced business.

#### **Feature**

**Pressure Adjust Knob:** To adjust the pressure easily when sublimate items with different thicknesses.

**Advanced Digital Controller:** Simple design and clear system. It is very easy for user to operate. Live digital time and temperature readout for accurate results every time.

**Magnetic Auto-Open Release:** Requiring no air feed, this auto open heat press utilizes an electromagnet release mechanism with a gas spring.

**Slide-Out Under Base:** With stronger handle, User can draw out the under base without any difficulty.

#### Specification

Model No. SHP-15LP2MS/ SHP-20LP2MS/ SHP-24LP2MS

**Platen Size** 15"x15"/ 16"x20"/ 16"x24" (38x38cm/ 40x50cm/ 40x60cm)

Under Plate Draw-out

**Controller** GY-04 Digital Time & Temp. Control

**Printable Articles** T-shirts, Sportsware, Mouse Pads, Puzzles etc

Opening Angle 50 Degrees

**Gas Spring Control** Yes

Voltage 120V/ 220V

**Power** 15: 1.5KW/ 1.8KW; 20/24: 1.6KW/ 1.8KW

Time Range0-999 sec.Maximum Temp.225 CTemperature Accuracy±0.5%

Packing Size 76x47x51cm/ 77x60x56cm/ 77x71x58cm

Gross Weight 28kg/ 39kg/ 49kg