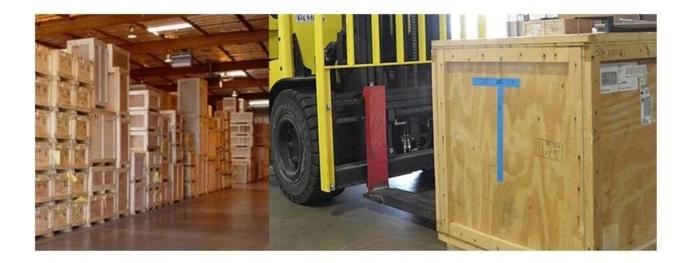

Wooden Crate Packing: For large machine, machine's feet are locked onto the crate to prevent movement during transportation, and the crate has forklift slots for easy customer transportation. The material is plywood, which avoids fumigation and reduces transportation costs.