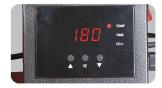

#### **Feature**

**Pressure Adjust Knob:** To adjust the pressure easily when sublimate items with different thicknesses.

**Advanced Digital Controller:** Simple design and clear system. It is very easy for user to operate. Live digital time and temperature readout for accurate results every time.