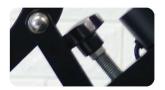

**Magnetic Auto-Open Release:** Requiring no air feed, this auto open heat press utilizes an electromagnet release mechanism with a gas spring.

**Slide-Out Under Base:** With stronger handle, User can draw out the under base without any difficulty.