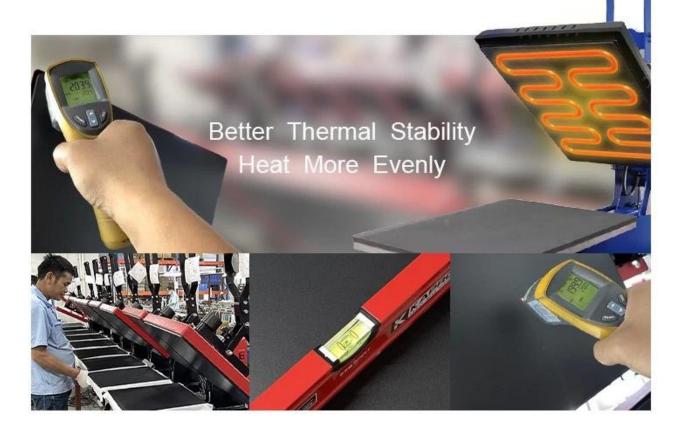

#### Heat Platen Flatness:

Die-casting mould technology to ensure the heat platen flatness

#### Supercoiled Heater Technology:

Embedded heater windings throughout the entire platen for even heat distribution and fast heat up