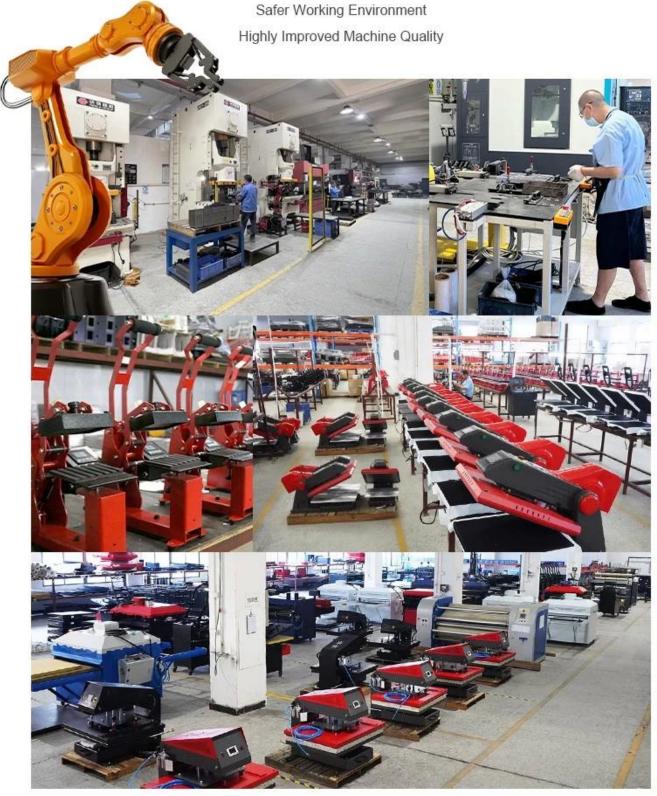

### - ADVANCED EQUIPMENTS

Robotic Arms & Laser Cutting Machines

Standardized Production Line

Higher Production Efficiency