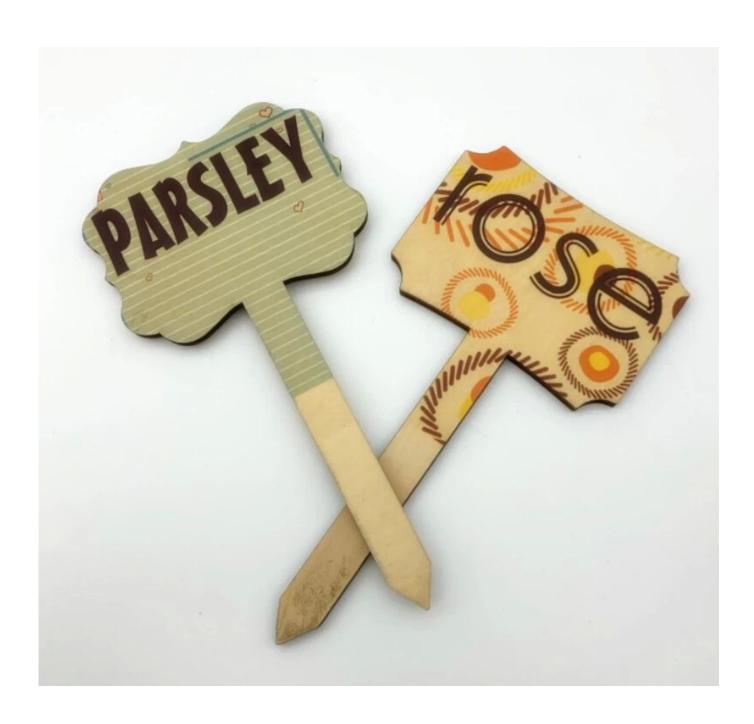

## Description

Sublimation plywood the low gloss coating that is applied to a maple veneer makes our Sublimation Natural Wood Prints the ideal complement to our standard Wood Prints. Natural finished edges and face create an organic look on real maple. The beauty of the grain appears through lighter areas of your image, giving the image an extremely soft, warm feel.