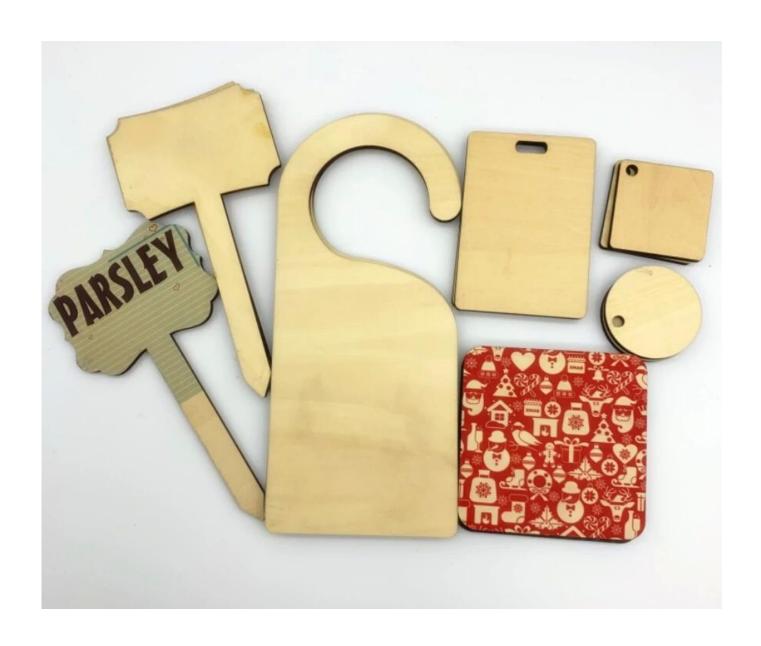

## Description

Sublimation plywood the low gloss coating that is applied to a maple veneer makes our Sublimation Natural Wood Prints the ideal complement to our standard Wood Prints. Natural finished edges and face create an organic look on real maple. The beauty of the grain appears through lighter areas of your image, giving the image an extremely soft, warm feel.

## Specification

| Material             | High quality plywood                 |
|----------------------|--------------------------------------|
| Usage                | photo frame, coaster, doorplate, etc |
| Color                | Nature wood                          |
| Printable Side       | One or Two sides Printable           |
| Application          | Sublimation Transfer                 |
| Transfer Parameters  | 195°C, 65sec                         |
| Thickness            | 5mm/15mm/18mm                        |
| Accept custom orders | Yes                                  |