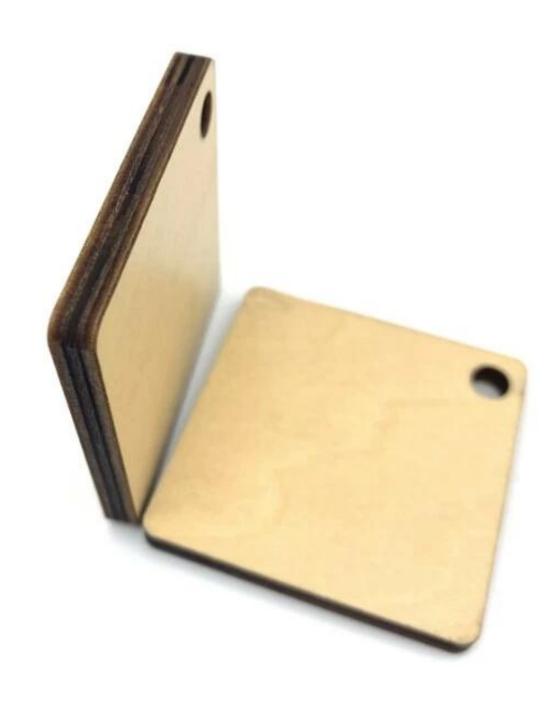

## Description

Sublimation plywood the low gloss coating that is applied to a maple veneer makes our Sublimation Natural Wood Prints the ideal complement to our standard Wood Prints. Natural finished edges and face create an organic look on real maple. The beauty of the grain appears through lighter areas of your image, giving the image an extremely soft, warm feel.