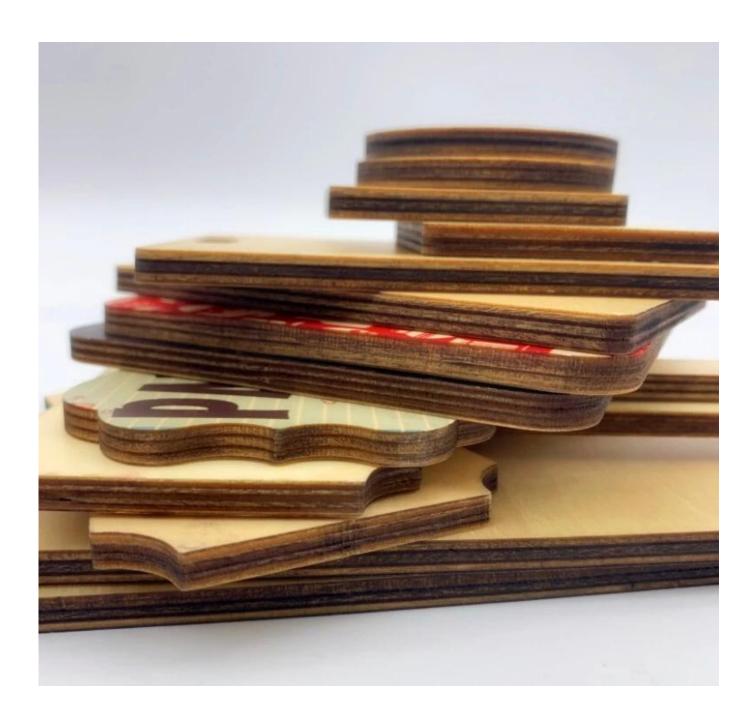

ral finished edges and face create an organic look on real maple. The beauty of the grain appears through lighter areas of your image, giving the image an extremely soft, warm feel.

## Specification

| Material             | High quality plywood                 |
|----------------------|--------------------------------------|
| Usage                | photo frame, coaster, doorplate, etc |
| Color                | Nature wood                          |
| Printable Side       | One or Two sides Printable           |
| Application          | Sublimation Transfer                 |
| Transfer Parameters  | 195°C, 65sec                         |
| Thickness            | 5mm/15mm/18mm                        |
| Accept custom orders | Yes                                  |

## Gallery