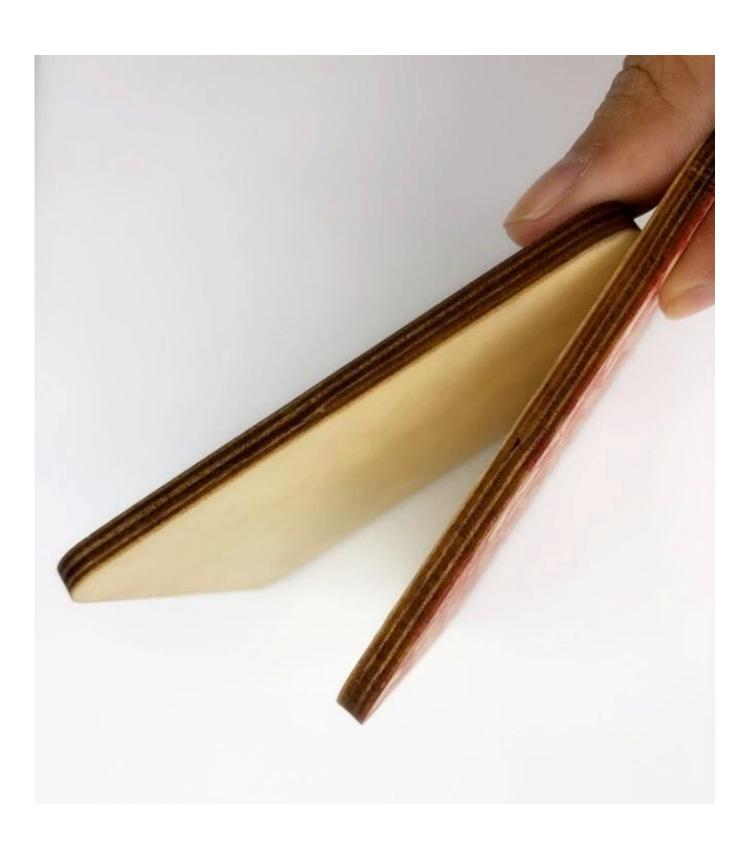

## Description

Sublimation plywood the low gloss coating that is applied to a maple veneer makes our Sublimation Natural Wood Prints the ideal complement to our standard Wood Prints. Natural finished edges and face create an organic look on real maple. The beauty of the grain appears through lighter areas of your image, giving the image an extremely soft, warm feel.

## Specification

| Material             | High quality plywood                 |
|----------------------|--------------------------------------|
| Usage                | photo frame, coaster, doorplate, etc |
| Color                | Nature wood                          |
| Printable Side       | One or Two sides Printable           |
| Application          | Sublimation Transfer                 |
| Transfer Parameters  | 195°C, 65sec                         |
| Thickness            | 5mm/15mm/18mm                        |
| Accept custom orders | Yes                                  |