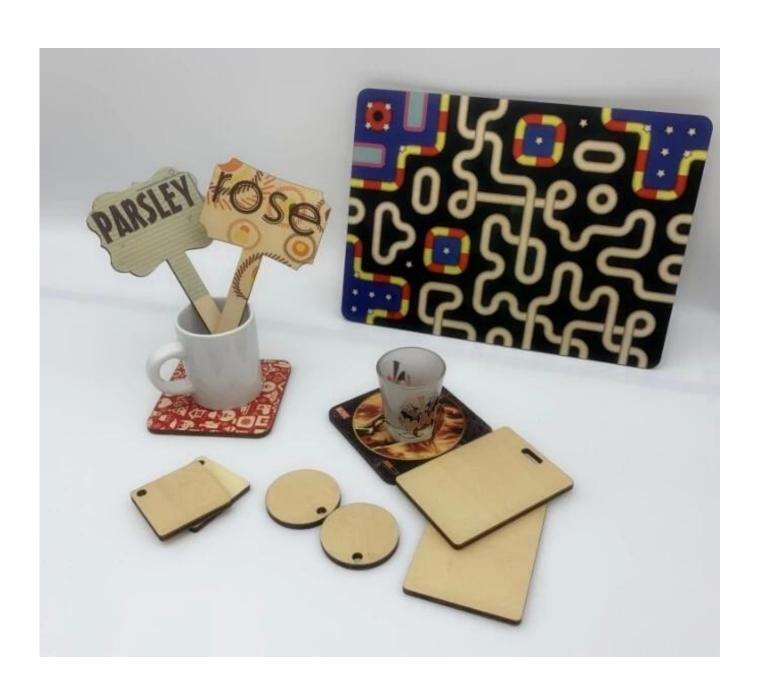

## Description

Sublimation plywood the low gloss coating that is applied to a maple veneer makes our Sublimation Natural Wood Prints the ideal complement to our standard Wood Prints. Natural finished edges and face create an organic look on real maple. The beauty of the grain appears through lighter areas of your image, giving the image an extremely soft, warm feel.

## Specification

| Material             | High quality plywood                 |
|----------------------|--------------------------------------|
| Usage                | photo frame, coaster, doorplate, etc |
| Color                | Nature wood                          |
| Printable Side       | One or Two sides Printable           |
| Application          | Sublimation Transfer                 |
| Transfer Parameters  | 195°C, 65sec                         |
| Thickness            | 5mm/15mm/18mm                        |
| Accept custom orders | Yes                                  |