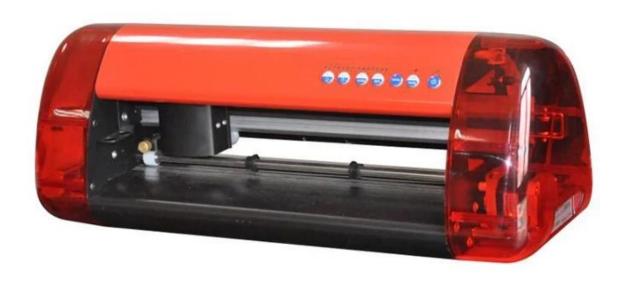

## Description

MT-330 is a mini cutting machine placed on table, it can cut paper or plastic slice according to the pattern designed in computer; it has laser positioning device, which can accomplish cutting the outline sketch of the printed graphs.

It can cut vinyl, non-dried glue labels, card papers, and film papers. It is used to make paper models, joined graphs, stereo congratulation cards, and name cards, cartoon stamps, etc.

It is delicate and cabinet, much appropriately used in stores, offices, schools and families, especially in Europe and America countries, many families buy it to help their children to enhance their intellectual faculties.