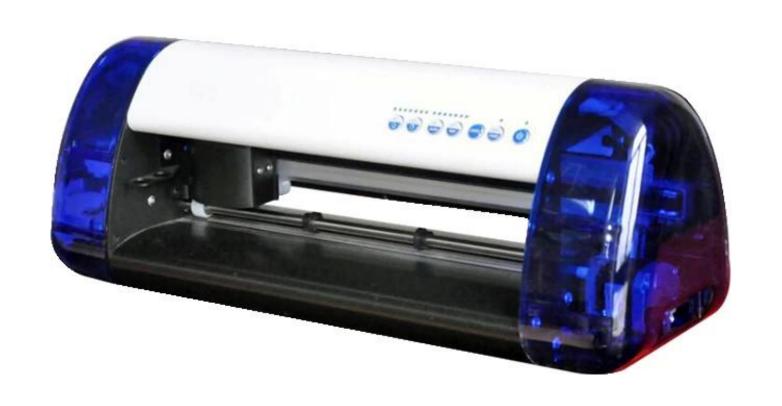

## Description

MT-330 is a mini cutting machine placed on table, it can cut paper or plastic slice according to the pattern designed in computer; it has laser positioning device, which can accomplish cutting the outline sketch of the printed graphs.

It can cut vinyl, non-dried glue labels, card papers, and film papers. It is used to make paper models, joined graphs, stereo congratulation cards, and name cards, cartoon stamps, etc.

It is delicate and cabinet, much appropriately used in stores, offices, schools and families, especially in Europe and America countries, many families buy it to help their children to enhance their intellectual faculties.