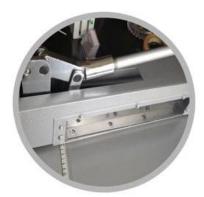

## Feature

- \*Germany classic design
- \*Light weight and portable
- \*Manually cutting by hand, no need power supply
- \*Alloy blade, durable & sharp
- \*Make cutting fast, easy and convenient
- \*Transparent Acrylic guard plate to protect your hand
- \*30cm or 12 inches ruler available
- \*Perfect cutting edge