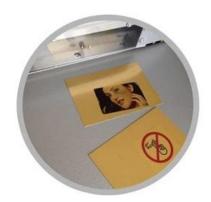

## Description

This machine is applied in cutting circuit board, as well as aluminum,iron,copper,or plastic board; Ruler on the panel ensures accurate cutting. Knives on top and bottom are made of alloyed tool steel, which makes cutting easy.

The metal table shear is designed with the consumer in mind. From its precision machining process to the final assembly, with this metal shear, Aluminum, brass and other hard materials can be cut easily in your production setting. Each unit is ready to use right out of the box, no need adjustments.