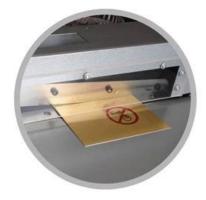

## Description

This machine is applied in cutting circuit board, as well as aluminum,iron,copper,or plastic board; Ruler on the panel ensures accurate cutting. Knives on top and bottom are made of alloyed tool steel, which makes cutting easy.

The metal table shear is designed with the consumer in mind. From its precision machining process to the final assembly, with this metal shear, Aluminum, brass and other hard materials can be cut easily in your production setting. Each unit is ready to use right out of the box, no need adjustments.