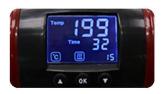

#### Feature

**Ergonomic Handle:** The ergonomic handle makes this high-quality heat press easy for anyone to make the operation.

**GY-05N Digital Controller:** The GY-05N digital controller provides full digital controls and display, and allows simple operation and setup for the large format sublimation printing machine.

| Time Range   | 0-480 Seconds                      |  |
|--------------|------------------------------------|--|
| Power        | 1750W/ 1800W                       |  |
| Voltage      | 120V/ 220V                         |  |
| Gross Weight | 44kg/ 56kg/ 59kg                   |  |
| Carton Size  | 78x48x57cm/ 80x63x55cm/ 83x74x54cm |  |