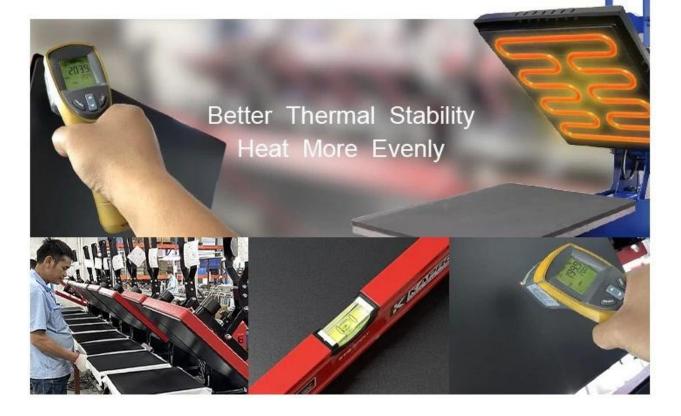

### Heat Platen Flatness:

Die-casting mould technology to ensure the heat platen flatness

### Supercoiled Heater Technology:

Embedded heater windings throughout the entire platen for even heat distribution and fast heat up