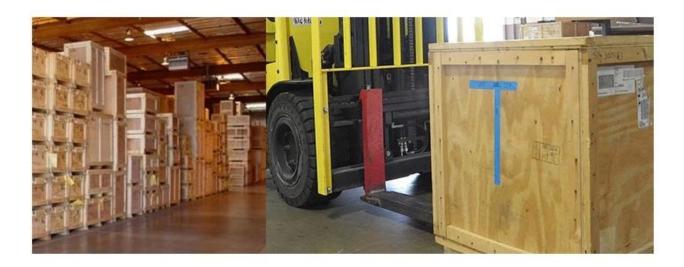

Wooden Crate Packing: For large machine, machine's feet are locked onto the crate to prevent movement during transportation, and the crate has forklift slots for easy customer transportation. The material is plywood, which avoids fumigation and reduces transportation costs.