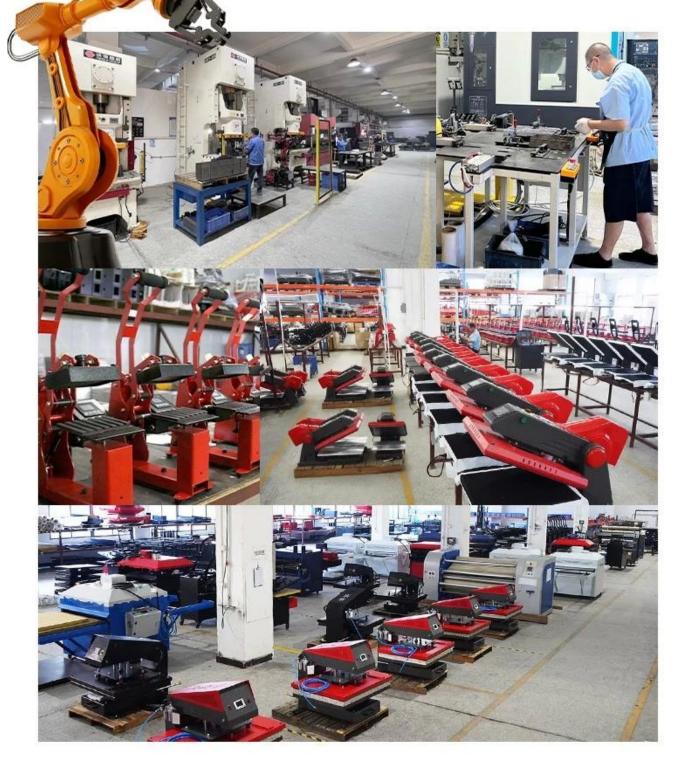

### 

Robotic Arms & Laser Cutting Machines Standardized Production Line Higher Production Efficiency Safer Working Environment Highly Improved Machine Quality