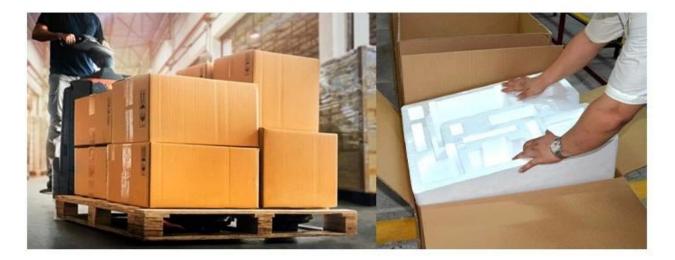

# - SAFTY PACKING & SHIPPING

Cardboard Box Packing: Standard export boxes with internal cushioning of pearl cotton to ensure safe transportation of goods. Warning signs for proper box placement and waterproof bags inside.

Wooden Crate Packing: For large machine, machine's feet are locked onto the crate to prevent movement during transportation, and the crate has forklift slots for easy customer transportation. The material is plywood, which avoids fumigation and reduces transportation costs.