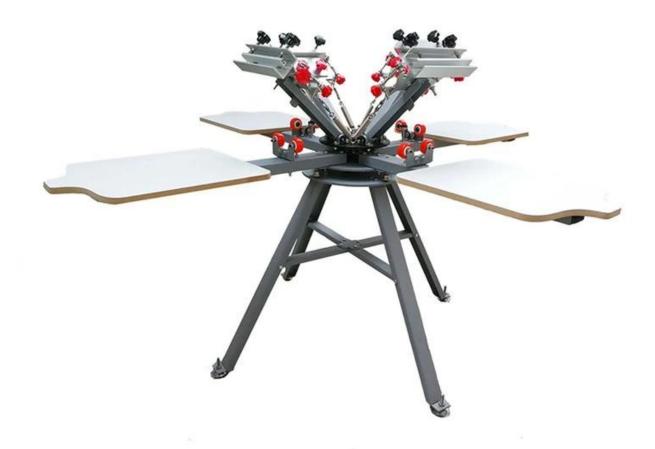

### Description

The machine is four color four station screen printing machine, suitable for one or two people to use. Users just need to stand in one platen station to work, platen station and frame can rotate in 360 degree to station location, it don't need the operator move to work.

## Specification

| Model No.       | MT-44M                           |
|-----------------|----------------------------------|
| Color           | 4 Color                          |
| Station         | 4 Station                        |
| Plate Size      | 450*550mm                        |
| Max. Frame Size | 500*600mm                        |
| Max. Image Size | 40*500mm                         |
| Net Weight      | 106kg(233lb)                     |
| Packing Size    | In wooden case, 0.4 CBM in total |