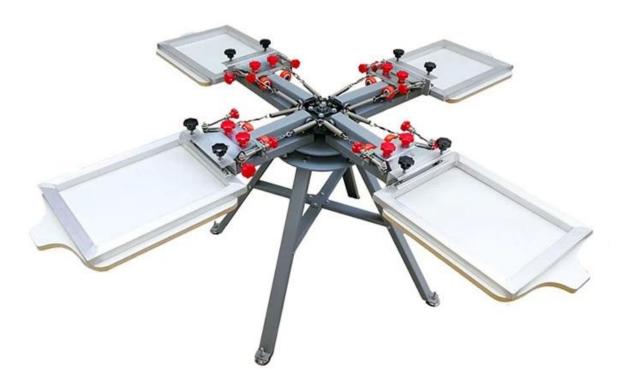

### Description

The machine is four color four station screen printing machine, suitable for one or two people to use. Users just need to stand in one platen station to work, platen station and frame can rotate in 360 degree to station location, it don't need the operator move to work.

## Specification

| Model No.       | MT-44M                           |
|-----------------|----------------------------------|
| Color           | 4 Color                          |
| Station         | 4 Station                        |
| Plate Size      | 450*550mm                        |
| Max. Frame Size | 500*600mm                        |
| Max. Image Size | 40*500mm                         |
| Net Weight      | 106kg(233lb)                     |
| Packing Size    | In wooden case, 0.4 CBM in total |