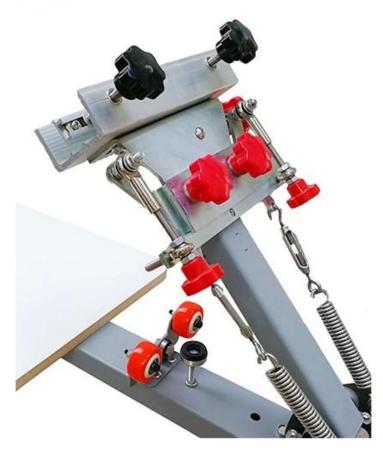

# Feature

- 1. Both shirtboard layer and screen layer can rotate independently
- 2. Smart micro registration device for printing multicolor precisely
- 3. Screens can be adjusted front, back, lefe right through micro microregistration

- 4. Aluminium screen clamps can be adjusted up and down horizontally, beautiful and pratical
- 5. All heads can be pressed down at same time, can print multicolor on multiple stations
- 6. Special design of spring device adjust tension for screen up and down
- 7. Double fix position device is an initiate design, makes color registration accurate
- 8. Detachable bracket facilitates interchange shirtboards
- 9. Bigger and thicker steel round plate, more stable when printing
- 10. Heavy gauge all steel construction, electroplating coating, durable, no rust
- 11. Stands can be adjusted up and down, and be detachable for packing
- 12. Equipped with a full set of installation and maintenance tools and spare parts
- 13. Composite structure for packing and transportation