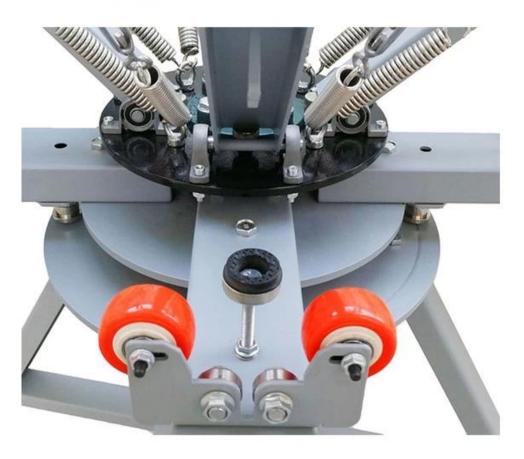

# Feature

- 1. Both shirtboard layer and screen layer can rotate independently
- 2. Smart micro registration device for printing multicolor precisely
- 3. Screens can be adjusted front, back, lefe right through micro microregistration

- 4. Aluminium screen clamps can be adjusted up and down horizontally, beautiful and pratical
- 5. All heads can be pressed down at same time, can print multicolor on multiple stations
- 6. Special design of spring device adjust tension for screen up and down
- 7. Double fix position device is an initiate design, makes color registration accurate
- 8. Detachable bracket facilitates interchange shirtboards
- 9. Bigger and thicker steel round plate, more stable when printing
- 10. Heavy gauge all steel construction, electroplating coating, durable, no rust
- 11. Stands can be adjusted up and down, and be detachable for packing
- 12. Equipped with a full set of installation and maintenance tools and spare parts
- 13. Composite structure for packing and transportation