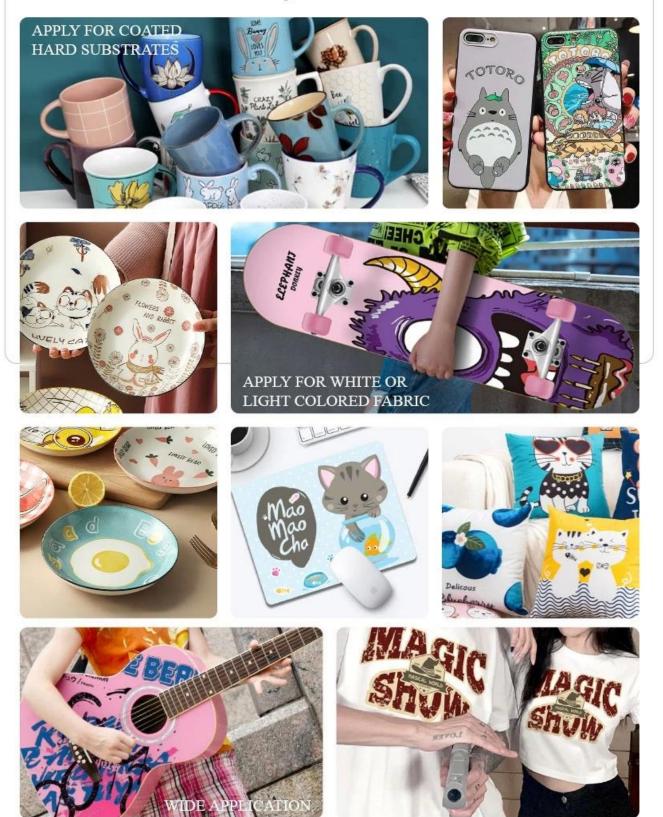

Apply for white or light colored high quality polyester, material with cotton content $\leq$ 30%, sublimation coated ceramic & tile, phone case & metal plate, mouse pads, lanyard etc.

## Application

Apply for white or light colored high quality polyester, material with cotton content≤30%, sublimation coated ceramic & tile, phone case & metal plate, mouse pads, lanyard etc. Make unique DIY gifts to your friends or family on Mother's Day, Father's Day, Birthday, Thanksgiving, Easter, Halloween, Christmas, Valentine's Day, or Wedding Day.

## Widely used in life