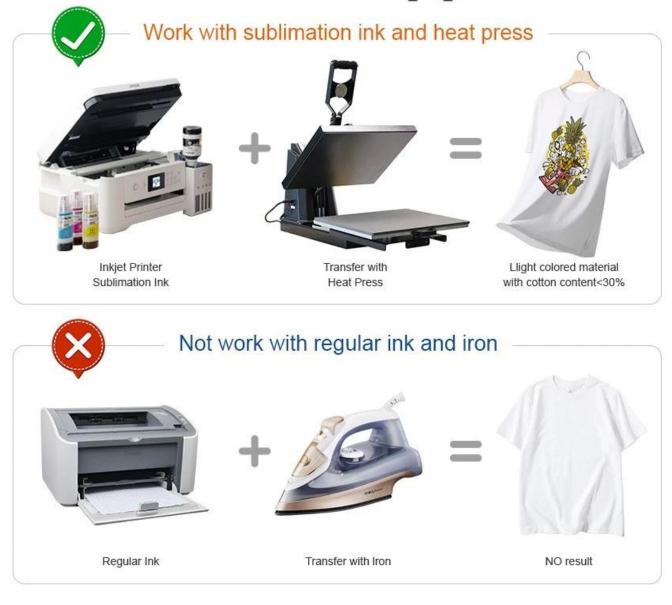

#### Easy to Use

[1] Print the image with sublimation ink, and check the "Mirror Image" setting.

[2] Adjust the recommended heat press setting, put the sublimation blanks on the heat press machine.

[3] After heating is finished, peel the sublimation transfer paper. The transfer has been done! In just a few minutes you can realize an idea of your own.