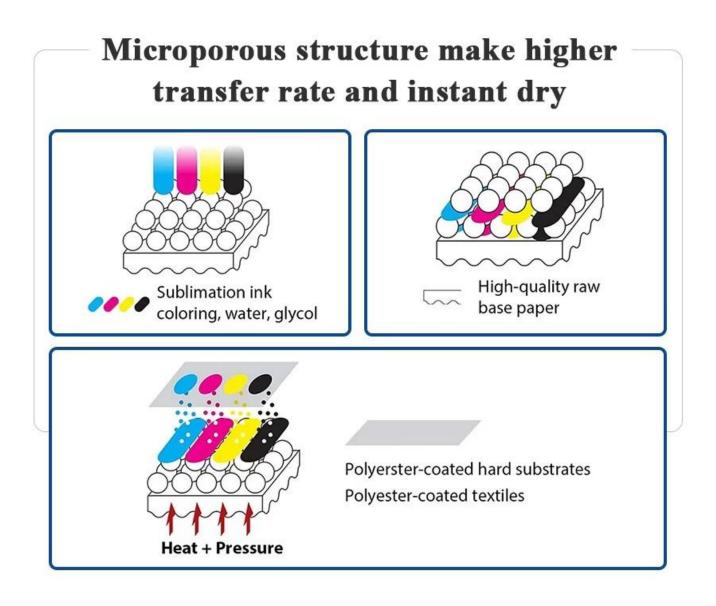

# The transfer process of Sublimation paper

Sublimation paper is a coated specialty paper designed to hold and release dye sublimation ink onto surfaces. Microtec KNA series sublimation paper is with stable quality, and over 98% high transfer rate, reduce production cost by less ink consumption, save money. KNA series sublimation paper also features quick drying and excellent printing details.