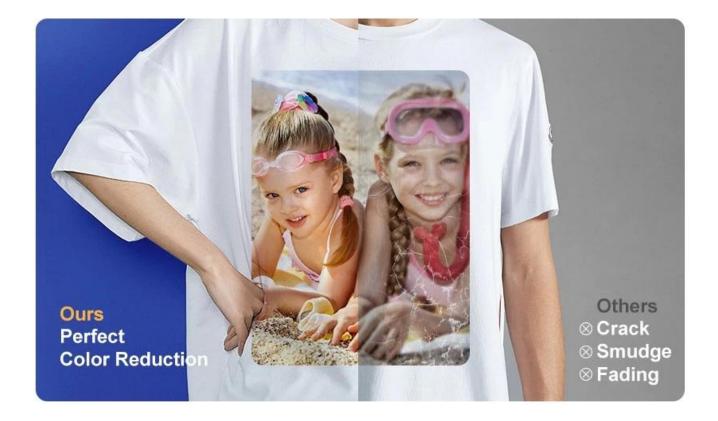

### **High Transfer Rate**

KNA sublimation paper offers an over 98% transfer rate efficiency, maintaining true color and precision plus greater ink saving. The thicker coating of sublimation paper keeps inks from bleeding through, and more ink will make its way to the substrate. You will have stunning, bright and crisp results for every project!

## No fracturing, Fast dry

Your printed image is almost dry by the time it prints, saving waiting time and allowing you to go right to sublimation transfer. What's more, KNA sublimation transfer paper can save up to 20% on ink costs compared to other papers. With less ink used, you'll be finishing more projects on a limited budget.