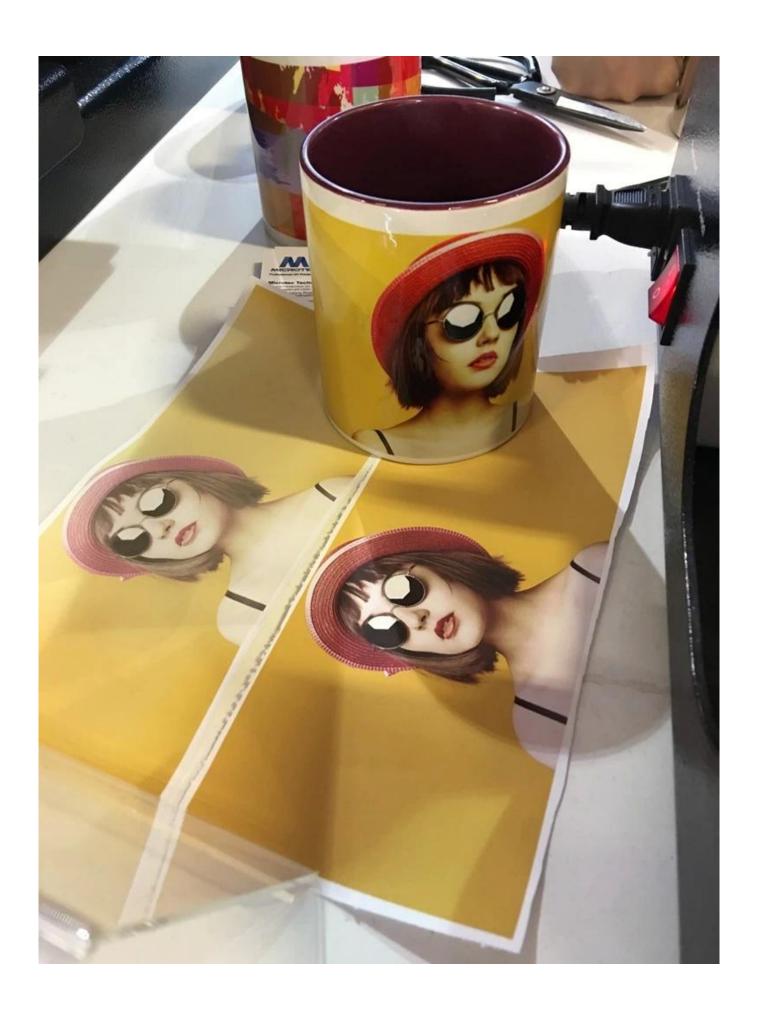

The paper has high fidelity in color reproduction, different size are available.

The **KN-100 Sticky Sublimation Transfer Paper** can be used for White or Light -colored T-shirt (Non-cotton), Polyester material, Lether, Wood, Glass, Marble, Ceramic, Metal etc.(Dark colored fabric is not suitable)
Remark: include sticky coating, special for elastic fabric, such as Lycra.

# Application

White or Light -colored T-shirt (Non-cotton), Polyester material, Lether, Wood, Glass, Marble, Ceramic, Metal etc.(Dark colored fabric is not suitable) Remark: include sticky coating, special for elastic fabric, such as Lycra.