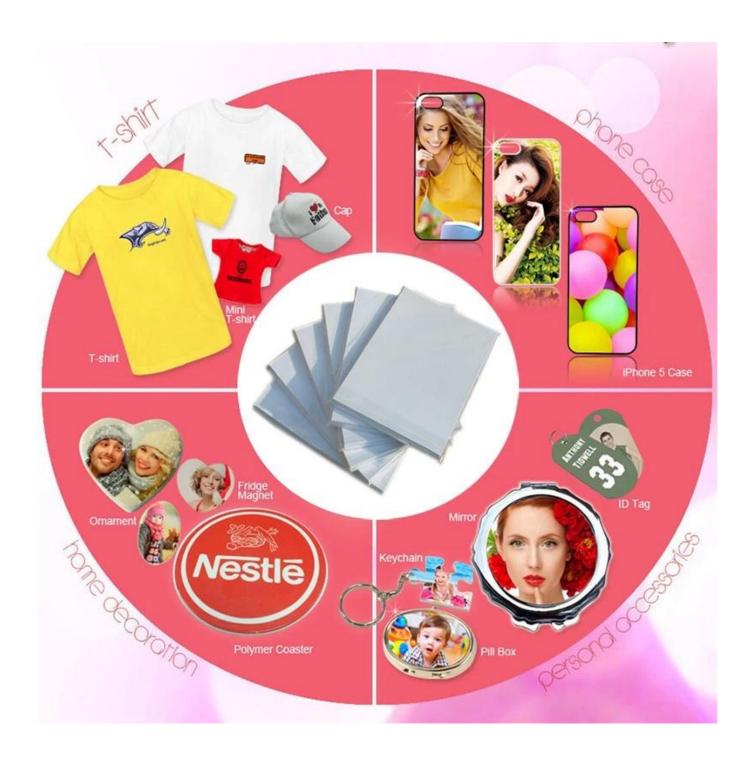

The paper has high fidelity in color reproduction, different size are available.

The **KN-100 Sticky Sublimation Transfer Paper** can be used for White or Light -colored T-shirt (Non-cotton), Polyester material, Lether, Wood, Glass, Marble, Ceramic, Metal etc.(Dark colored fabric is not suitable)
Remark: include sticky coating, special for elastic fabric, such as Lycra.

# Application

White or Light -colored T-shirt (Non-cotton), Polyester material, Lether, Wood, Glass, Marble, Ceramic, Metal etc.(Dark colored fabric is not suitable) Remark: include sticky coating, special for elastic fabric, such as Lycra.