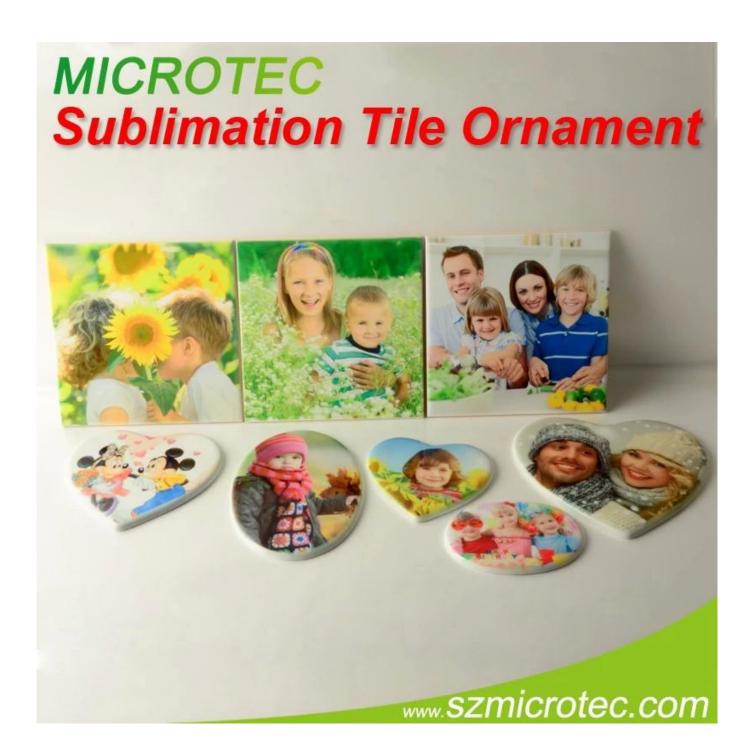

## **Description**

Sublimation ceramic tile is ideal for decoration and ornament at home, gift shops, hotels, exhibitions and any other. It is a perfect choice to print photos, pets, beatuiful images, ect. People can print photos on sublimation tile as a gift to friends and faimilies for celebrating some sigificant days, such as birthday, anniversary and so on. Square, rectangular and oval shape are available and different kinds of sizes are offered for your choice. Sublimation tile ornament is acid-resistant, anti-bacterial, firebrick, heat insulation, non-slip, and wear-resistant.