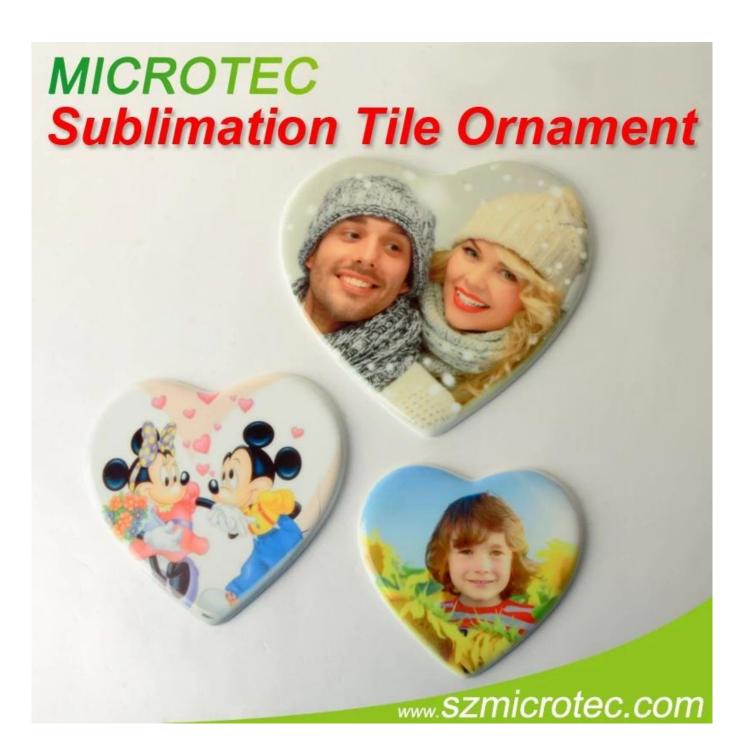

## **Description**

Sublimation ceramic tile is ideal for decoration and ornament at home, gift shops, hotels, exhibitions and any other. It is a perfect choice to print photos, pets, beatuiful images, ect. People can print photos on sublimation tile as a gift to friends and faimilies for celebrating some sigificant days, such as birthday, anniversary and so on. Square, rectangular and oval shape are available and different kinds of sizes are offered for your choice. Sublimation tile ornament is acid-resistant, anti-bacterial, firebrick, heat insulation, non-slip, and wear-resistant.