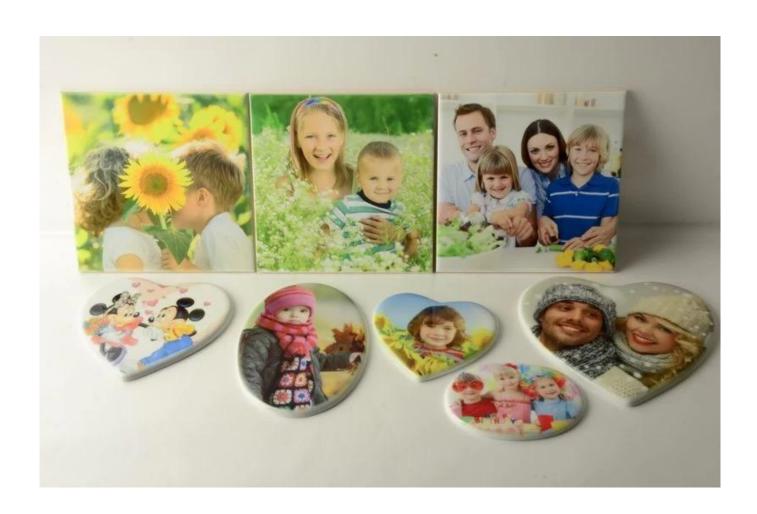

## **Description**

Sublimation ceramic tile is ideal for decoration and ornament at home, gift shops, hotels, exhibitions and any other. It is a perfect choice to print photos, pets, beatuiful images, ect. People can print photos on sublimation tile as a gift to friends and faimilies for celebrating some sigificant days, such as birthday, anniversary and so on. Square, rectangular and oval shape are available and different kinds of sizes are offered for your choice. Sublimation tile ornament is acid-resistant, anti-bacterial, firebrick, heat insulation, non-slip, and wear-resistant.