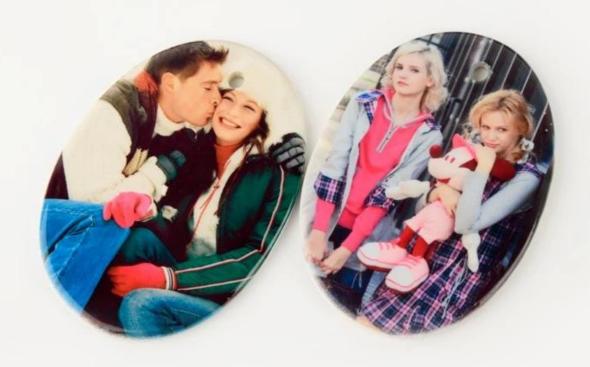

## **Description**

Sublimation ceramic tile is ideal for decoration and ornament at home, gift shops, hotels, exhibitions and any other. It is a perfect choice to print photos, pets, beatuiful images, ect. People can print photos on sublimation tile as a gift to friends and faimilies for celebrating some sigificant days, such as birthday, anniversary and so on. Square, rectangular and oval shape are available and different kinds of sizes are offered for your choice. Sublimation tile ornament is acid-resistant, anti-bacterial, firebrick, heat insulation, non-slip, and wear-resistant.