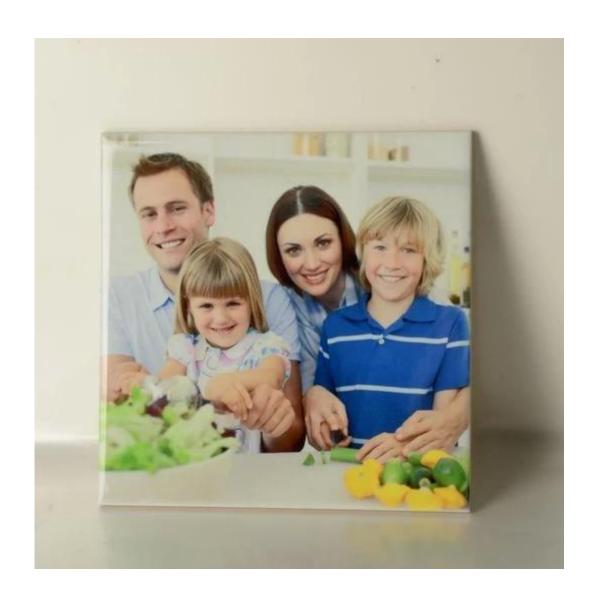

## **Description**

Sublimation ceramic tile is ideal for decoration and ornament at home, gift shops, hotels, exhibitions and any other. It is a perfect choice to print photos, pets, beatuiful images, ect. People can print photos on sublimation tile as a gift to friends and faimilies for celebrating some sigificant days, such as birthday, anniversary and so on. Square, rectangular and oval shape are available and different kinds of sizes are offered for your choice. Sublimation tile ornament is acid-resistant, anti-bacterial, firebrick, heat insulation, non-slip, and wear-resistant.