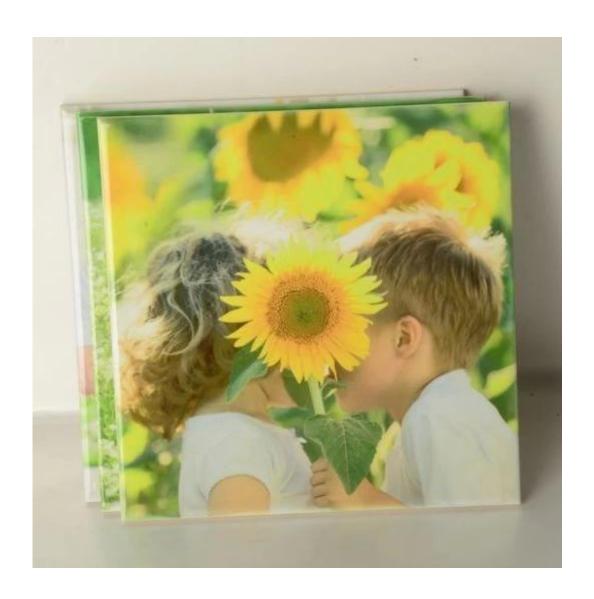

## **Description**

Sublimation ceramic tile is ideal for decoration and ornament at home, gift shops, hotels, exhibitions and any other. It is a perfect choice to print photos, pets, beatuiful images, ect. People can print photos on sublimation tile as a gift to friends and faimilies for celebrating some sigificant days, such as birthday, anniversary and so on. Square, rectangular and oval shape are available and different kinds of sizes are offered for your choice. Sublimation tile ornament is acid-resistant, anti-bacterial, firebrick, heat insulation, non-slip, and wear-resistant.