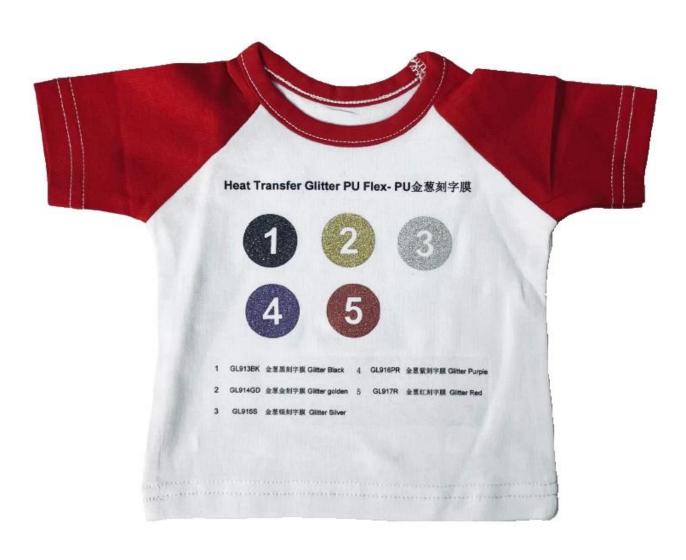

## Feature

- Customize fabric with favorite multi-color graphics.
- Designed for vivid results on dark or light-colored cotton or cotton/polyester blend fabrics
- Ideal for personalizing T-shirts, canvas bags, aprons, gift bags, mouse pads, photographs on quilts etc.
- Iron on with a regular household iron & heat press machines.
- Good washable and keep coloration
- More flexible and more elastic

## Application

Heat Transfer PU Flex Effect can be used for lettering on T-shirts, sport & leisure wear, sport bags and promotional articles. and can be cut with all current plotters. We advise to use a 30° knife. After weeding the cut flex film is transferred by heat press. Cut table PU Flex Effect with an adhesive or release polyester film, enables a reposition.