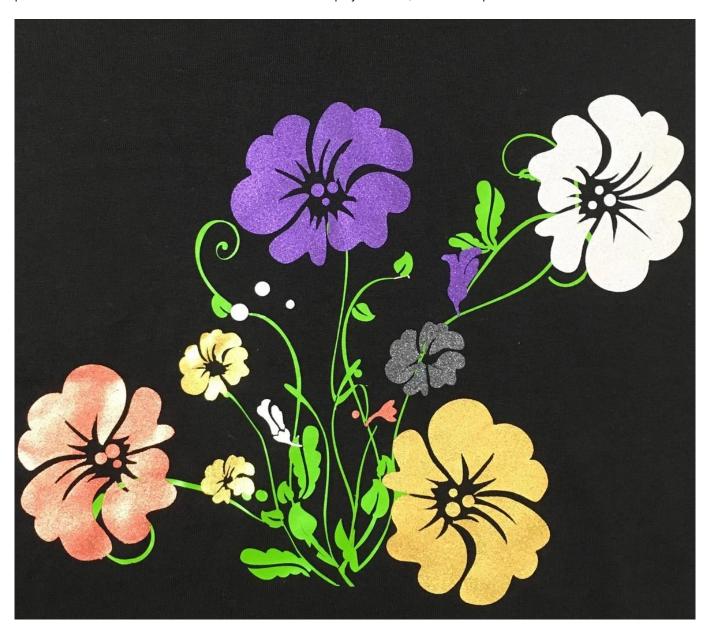

## Feature

- Customize fabric with favorite multi-color graphics.
- Designed for vivid results on dark or light-colored cotton or cotton/polyester blend fabrics
- Ideal for personalizing T-shirts, canvas bags, aprons, gift bags, mouse pads, photographs on quilts etc.
- Iron on with a regular household iron & heat press machines.
- Good washable and keep coloration
- More flexible and more elastic

## Application

Heat Transfer PU Flex Effect can be used for lettering on T-shirts, sport & leisure wear, sport bags and promotional articles. and can be cut with all current plotters. We advise to use a 30° knife. After weeding the cut flex film is transferred by heat press. Cut table PU Flex Effect with an adhesive or release polyester film, enables a reposition.