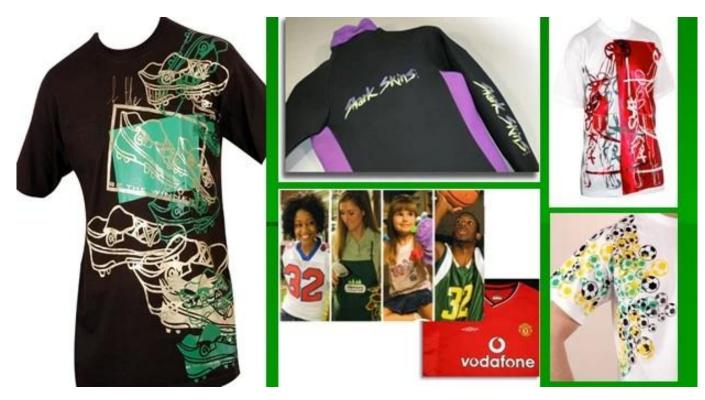

## Feature

- Customize fabric with favorite multi-color graphics.
- Designed for vivid results on dark or light-colored cotton or cotton/polyester blend fabrics
- Ideal for personalizing T-shirts, canvas bags, aprons, gift bags, mouse pads, photographs on quilts etc.
- Iron on with a regular household iron & heat press machines.
- Good washable and keep coloration
- More flexible and more elastic

## Application

Heat Transfer PU Flex Regular can be used for lettering on T-shirts, sport & leisure wear, sport bags and promotional articles. and can be cut with all current vinyl cutting plotters. We advise to use a 30° knife. After weeding the cut flex film is transferred by heat press. It with an release polyester film, enables a reposition, and peel off with cold after transferring.