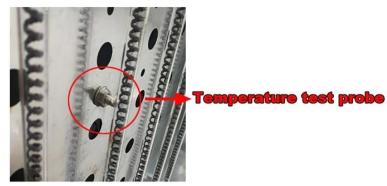

# Feature

- \*LED touch display, and PLC control panel, very easy to operate
- \*Carbon fiber IR lamps to heat very quickly,longer lifetime
- \*Intelligent control working power, save 30% electricity
- \*There are 3 working level for 6 lamps, adjust 2,4,6 lamps to work
- \*Double fans to blow hot air for drying fastly
- \*Have temperature probe to test real temperature, then show it on display
- \*Adjust the fans speed following your requirements
- \*Drying height adjustable,200mm adjust range up and down
- \*Easy to move with 4 freely wheels