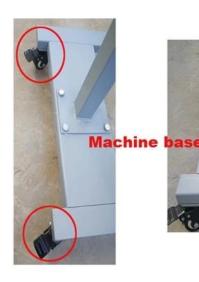

# Feature

- \*LED touch display, and PLC control panel, very easy to operate
- \*Carbon fiber IR lamps to heat very quickly,longer lifetime
- \*Intelligent control working power, save 30% electricity
- \*There are 3 working level for 6 lamps, adjust 2,4,6 lamps to work
- \*Double fans to blow hot air for drying fastly
- \*Have temperature probe to test real temperature, then show it on display
- \*Adjust the fans speed following your requirements
- \*Drying height adjustable,200mm adjust range up and down
- \*Easy to move with 4 freely wheels