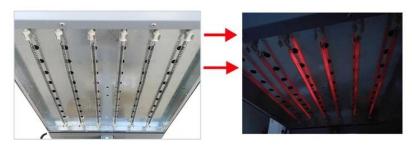

# Carbon Fiber IR Lamps

Temperature can be controlled at any time

Carbon fiber IR lamp:6 PCS Power:From "0" W to 3000W

On and Off Buttons

**Package** 