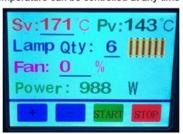

# Carbon Fiber IR Lamps

Temperature can be controlled at any time

Carbon fiber IR lamp:6 PCS Power:From "0" W to 3000W

On and Off Buttons

**Package** 