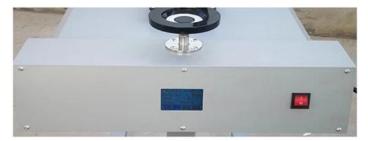

\*Double fans to blow hot air for drying fastly
- \*Have temperature probe to test real temperature, then show it on display
- \*Adjust the fans speed following your requirements
- \*Drying height adjustable,200mm adjust range up and down
- \*Easy to move with 4 freely wheels

## Specification

Model No.MT-FD03Heating Area500\*600mmMax. Temperature150°C

Max. Temperature150°CIR lamps Number6 Lamps

 Power
 220V 50 Hz, 3 KW

 Packing Size
 900\*580\*260mm

Gross Weight 32kg

#### Application

The flash dryer is a important equipment in printing process, especially in multi-color printing. you can dry the ink quickly to print next color by flash dryer. It's specially combined with t shirt carousel screen printing machine.

#### Gallery





**Double Fans** 





# Carbon Fiber IR Lamps







Temperature can be controlled at any time



Carbon fiber IR lamp:6 PCS Power:From "0" W to 3000W





On and Off Buttons





**Package**