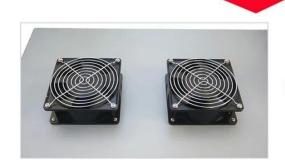

# Feature

- \*LED touch display, and PLC control panel, very easy to operate
- \*Carbon fiber IR lamps to heat very quickly,longer lifetime
- \*Intelligent control working power, save 30% electricity
- \*There are 3 working level for 6 lamps, adjust 2,4,6 lamps to work
- \*Double fans to blow hot air for drying fastly
- \*Have temperature probe to test real temperature, then show it on display
- \*Adjust the fans speed following your requirements
- \*Drying height adjustable,200mm adjust range up and down
- \*Easy to move with 4 freely wheels

#### Gallery

**Double Fans** 