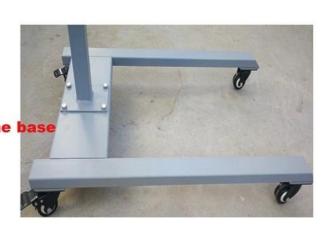

# Feature

- \*LED touch display, and PLC control panel, very easy to operate
- \*Carbon fiber IR lamps to heat very quickly,longer lifetime
- \*Intelligent control working power, save 30% electricity
- \*There are 3 working level for 6 lamps, adjust 2,4,6 lamps to work
- \*Double fans to blow hot air for drying fastly
- \*Have temperature probe to test real temperature, then show it on display
- \*Adjust the fans speed following your requirements
- \*Drying height adjustable,200mm adjust range up and down
- \*Easy to move with 4 freely wheels