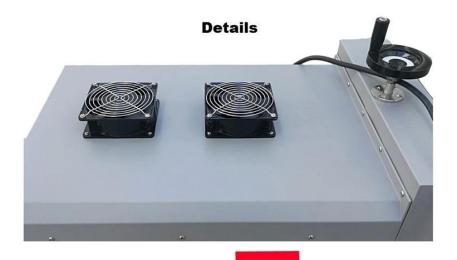

# Feature

- \*LED touch display, and PLC control panel, very easy to operate
- \*Carbon fiber IR lamps to heat very quickly,longer lifetime
- \*Intelligent control working power, save 30% electricity
- \*There are 3 working level for 6 lamps, adjust 2,4,6 lamps to work
- \*Double fans to blow hot air for drying fastly
- \*Have temperature probe to test real temperature, then show it on display
- \*Adjust the fans speed following your requirements
- \*Drying height adjustable,200mm adjust range up and down
- \*Easy to move with 4 freely wheels

#### Gallery

**Double Fans** 