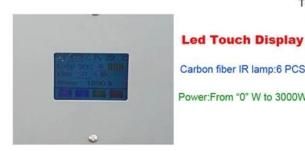

# Carbon Fiber IR Lamps

Temperature can be controlled at any time

Carbon fiber IR lamp:6 PCS Power:From "0" W to 3000W

On and Off Buttons

**Package** 