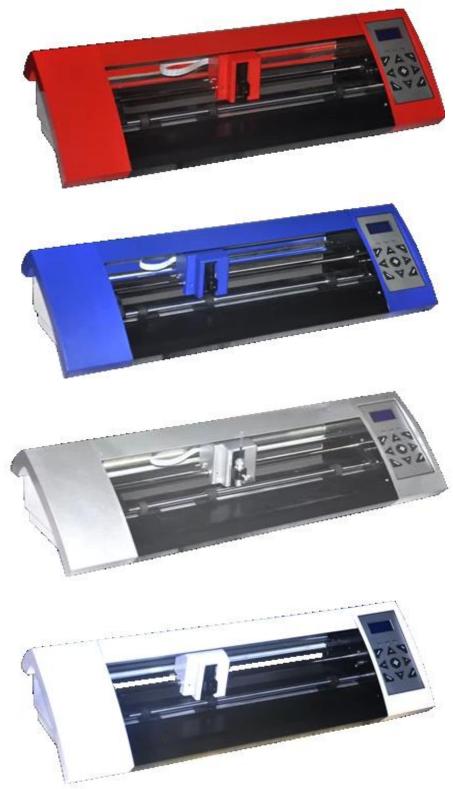

| Max feed width    | 360( A3 /A4 )                                           |
|-------------------|---------------------------------------------------------|
| Max cutting width | 300MM                                                   |
| Stand             | NO                                                      |
| Motherboard       | MT- motherboard                                         |
| Carriage          | MT- carriage                                            |
| Speed             | 800 mm /s                                               |
| Pressure          | 500 g                                                   |
| Display           | Yes                                                     |
| Interface         | USB+SD card                                             |
| Software          | Art cut / Star cut/MASTER/CORELDRAW / FLEXI11 / Signcut |
| Power             | 12V 4A adapter                                          |
| Command sets      | DMPL/HPGL                                               |
| Input power       | AC: 100~240V; 50~60Hz                                   |
| Color             | Red white/blue white/silver/white                       |
| Packing size      | 590×235×220mm                                           |

Feature

Desktop small cutting plotter saves you space. Economy machine with good quality. Work efficiently with speed 800 mm /s. Fast Delivery. Different colors available. High compatibility that compat Windows XP,Windows Vista,Window7(32bit&64bit)