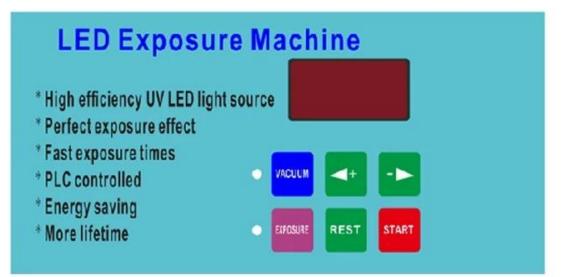

## **PLC Controlled Panel**

1)Pumping time setting: Click "VACUUIM", the red indicator light is on,

adjust "+" and "-" to set the pumping time, generally 60~100 seconds.

- 2)Exposure time setting: Click "EXPOSURE", the red indicator light is on, adjust "+" and "-" to set the pumping time, usually 10~60 seconds.
- 3)"REST" button usage: Click "REST" time during the setting time to start from 0
- 4)Press the "START"button to start the work, press the pause again,

press again to continue working.