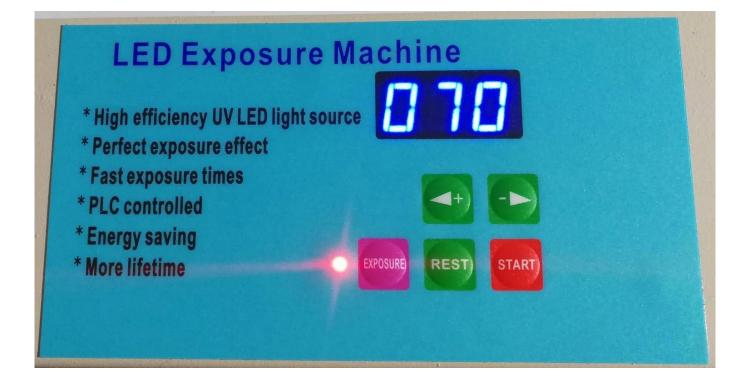

## **PLC Controlled Panel**

1)Pumping time setting: Click "VACUUIM", the red indicator light is on,

adjust "+" and "-" to set the pumping time, generally 60~100 seconds.

- 2)Exposure time setting: Click "EXPOSURE", the red indicator light is on, adjust "+" and "-" to set the pumping time, usually 10~60 seconds.
- 3)"REST" button usage: Click "REST" time during the setting time to start from 0
- 4)Press the "START"button to start the work, press the pause again,

press again to continue working.