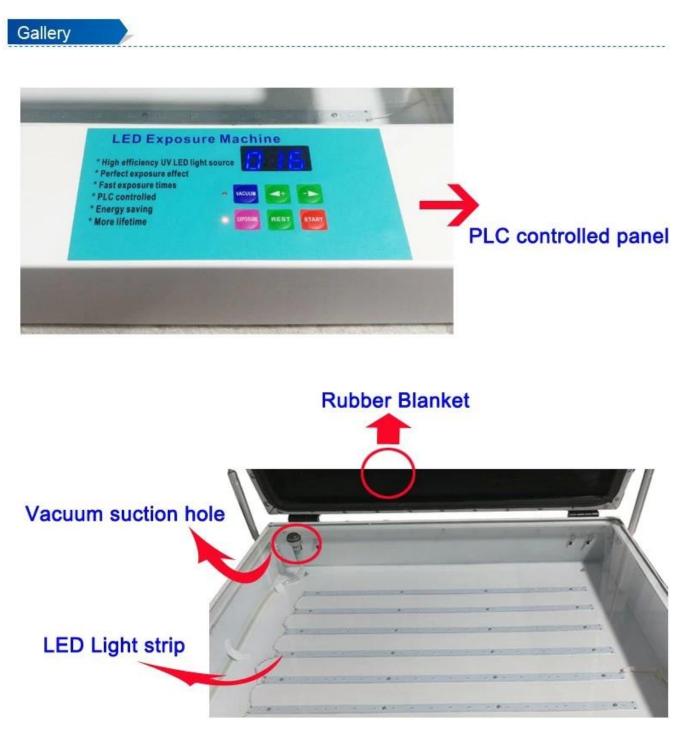

## **PLC Controlled Panel**

1)Pumping time setting: Click "VACUUIM", the red indicator light is on,

adjust "+" and "-" to set the pumping time, generally 60~100 seconds.

- 2)Exposure time setting: Click "EXPOSURE", the red indicator light is on, adjust "+" and "-" to set the pumping time, usually 10~60 seconds.
- 3)"REST" button usage: Click "REST" time during the setting time to start from 0
- 4)Press the "START"button to start the work, press the pause again,

press again to continue working.