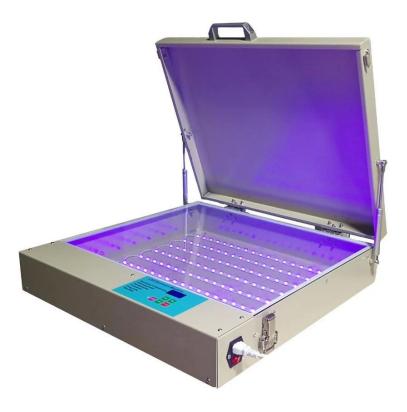

## High efficiency UV LED Exposure unit

Application The LED exposure unit is used in the filed of plate-making such as pad plate, screen plate, hot stamper plate, resin plate. when you put the film onto the plate into UV LED exposure machine, start it, the emulsion on the plate will appear a unseen imagine. this is important process on all plate-making technology.

Application

The LED exposure unit is used in the filed of plate-making such as pad plate, screen plate.