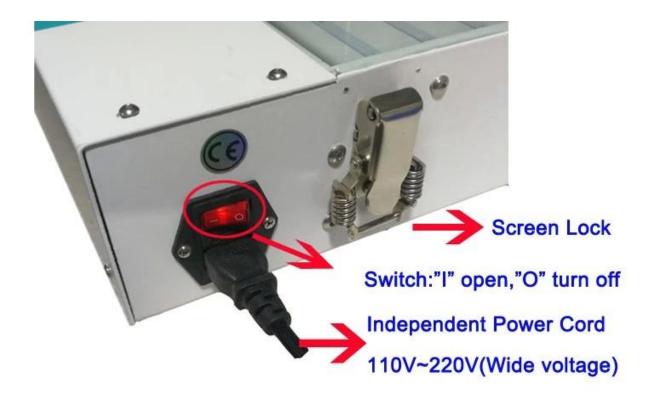

| 80W (8 10w UV LED-line)              |
| Packing size:           | in one caton(750*680*200mm)          |
| Weight                  | 30KG                                 |

Application

The LED exposure unit is used in the filed of plate-making such as pad plate, screen plate.



## **PLC Controlled Panel**



1)Pumping time setting: Click "VACUUIM", the red indicator light is on,

adjust "+" and "-" to set the pumping time, generally 60~100 seconds.

- 2)Exposure time setting: Click "EXPOSURE", the red indicator light is on, adjust "+" and "-" to set the pumping time, usually 10~60 seconds.
- 3)"REST" button usage: Click "REST" time during the setting time to start from 0
- 4)Press the "START"button to start the work, press the pause again,

press again to continue working.