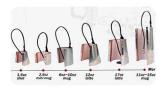

### Description

Microtec MP-10B Tumbler heat press is a versatile and automated heat transfer machine designed specifically for sublimating designs onto various different size mugs. Offered with 1.5oz & 2.5oz mini mug heater, 6-10oz mug heater, 12oz & 17oz latte mug heater, super big heater for transfer 20oz and 30oz skinny tumblers, with better image result of full-width print.

This heat press machine offers 6 interchangeable mug heating elements of different sizes, allowing you to print on various types of mugs and drinkware.

#### **Main Features:**

**Versatile 6-in-1 functionality:** This tumbler heat press machine comes with 6 interchangeable mug heating elements, enabling you to customize a wide range of mug sizes and shapes.

**Exchangeable mug heater:** It comes with interchangeable mug heating elements, enabling you to customize a wide range of mug sizes and shapes.

**Super Big mug heater:** Big size mug heating element specially designed for 20oz, 30oz, 40oz tumblers sublimation printing. or you can transfer 2 pcs of 11oz or 15oz mug at one time.

The tumbler heat press has innovative structure for all-around full wrap design for good pressure, can transfer 20oz and 30oz skinny tumblers and 2pcs of 11oz or 15oz mug at one time, with better image result of full-width print.