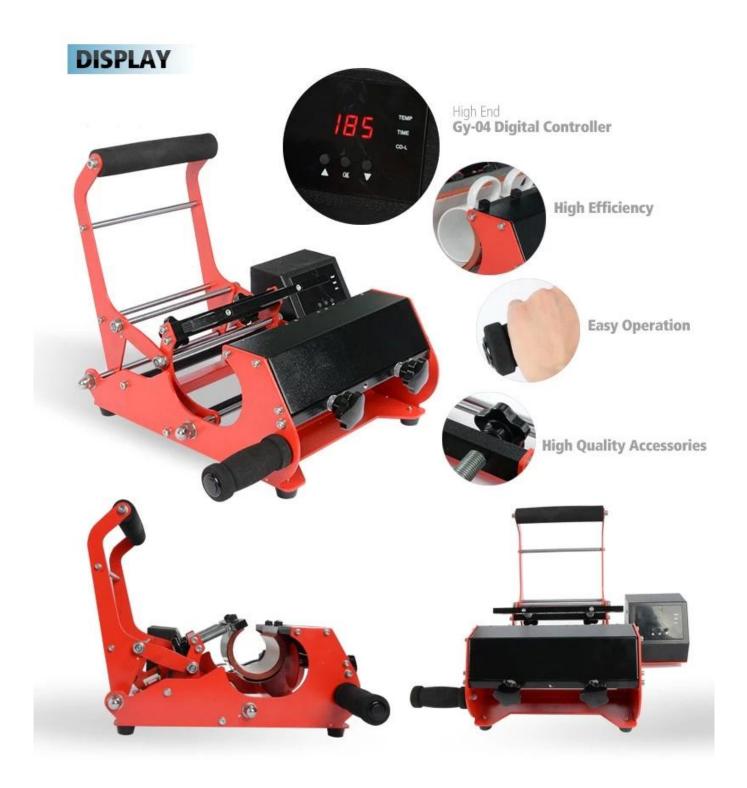

**User-friendly interface:** The heat press features an intuitive control panel that allows for easy temperature and time adjustments, making it user-friendly for beginners and experienced users alike.

Feature

**4 Pressure Adjust Knob:** For different size mugs, easy to adjust the pressure for high quality sublimation printing.

**Strong Handle:** Support handle designed for easy pressing down of mug heat press machine and good contact pressure.

**Exchangeable mug heater:** It comes with interchangeable mug heating elements, enabling you to customize a wide range of mug sizes and shapes.

**Super Big mug heater:** Big size mug heating element specially designed for 20oz, 30oz, 40oz tumblers sublimation printing. or you can transfer 2 pcs of 11oz or 15oz mug at one time.