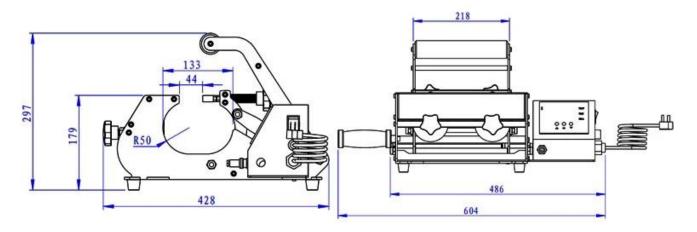

C

CE

Appearance:

Specification

| Model No.            | MP-10B                                           |
|----------------------|--------------------------------------------------|
| Machine Type         | Multifunctional, Easy Heater Exchange            |
| Mug Heater           | 1.5oz/ 2.5oz/ 6oz-10oz/ 12oz/ 17oz/<br>11oz-15oz |
| Controller           | GY-04 Digital Time & Temperature Controller      |
| Maximum Temp.        | 225°C(437°F)                                     |
| Temperature Accuracy | ±0.5%                                            |
| Time Range           | 0-999 Seconds                                    |
| Power                | 130W-260W                                        |
| Voltage              | 220V/ 110V                                       |
| Frequency            | 50-60Hz                                          |
| Net Weight           | 12.75kg                                          |
| Machine Size         | 604*426*297mm                                    |
| Machine Pressure     | Adjustable                                       |