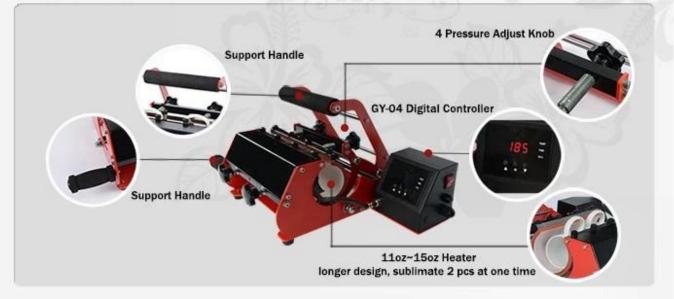

## Features:

- Ensured Larger Pressure
- 4 Pressure Adjust Knob
- · Better image result of full-width print
- 6 Heaters Available
- Support Handle designed for easy pressing down
- 11oz~15oz Heater: longer design, sublimate 2 pcs at one time

C

CE

Appearance:

Specification

| Model No.            | MP-10B                                           |
|----------------------|--------------------------------------------------|
| Machine Type         | Multifunctional, Easy Heater Exchange            |
| Mug Heater           | 1.5oz/ 2.5oz/ 6oz-10oz/ 12oz/ 17oz/<br>11oz-15oz |
| Controller           | GY-04 Digital Time & Temperature Controller      |
| Maximum Temp.        | 225°C(437°F)                                     |
| Temperature Accuracy | ±0.5%                                            |
| Time Range           | 0-999 Seconds                                    |
| Power                | 130W-260W                                        |
| Voltage              | 220V/ 110V                                       |
| Frequency            | 50-60Hz                                          |
| Net Weight           | 12.75kg                                          |
| Machine Size         | 604*426*297mm                                    |
| Machine Pressure     | Adjustable                                       |

Feature

**4 Pressure Adjust Knob:** For different size mugs, easy to adjust the pressure for high quality sublimation printing.

**Strong Handle:** Support handle designed for easy pressing down of mug heat press machine and good contact pressure.

**Exchangeable mug heater:** It comes with interchangeable mug heating elements, enabling you to customize a wide range of mug sizes and shapes.

**Super Big mug heater:** Big size mug heating element specially designed for 20oz, 30oz, 40oz tumblers sublimation printing. or you can transfer 2 pcs of 11oz or 15oz mug at one time.