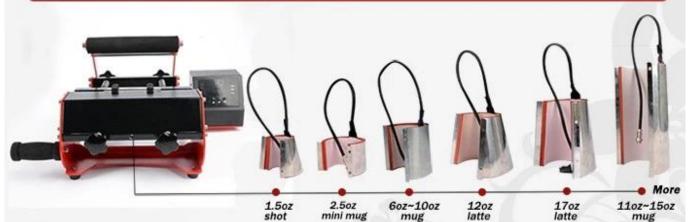

### Description

Microtec MP-10B Tumbler heat press is a versatile and automated heat transfer machine designed specifically for sublimating designs onto various different size mugs. Offered with 1.5oz & 2.5oz mini mug heater, 6-10oz mug heater, 12oz & 17oz latte mug heater, super big heater for transfer 20oz and 30oz skinny tumblers, with better image result of full-width print.

This heat press machine offers 6 interchangeable mug heating elements of different sizes, allowing you to print on various types of mugs and drinkware.

#### **Main Features:**

**Versatile 6-in-1 functionality:** This tumbler heat press machine comes with 6 interchangeable mug heating elements, enabling you to customize a wide range of mug sizes and shapes.

**Exchangeable mug heater:** It comes with interchangeable mug heating elements, enabling you to customize a wide range of mug sizes and shapes.

**Super Big mug heater:** Big size mug heating element specially designed for 20oz, 30oz, 40oz tumblers sublimation printing. or you can transfer 2 pcs of 11oz or 15oz mug at one time.

The tumbler heat press has innovative structure for all-around full wrap design for good pressure, can transfer 20oz and 30oz skinny tumblers and 2pcs of 11oz or 15oz mug at one time, with better image result of full-width print.