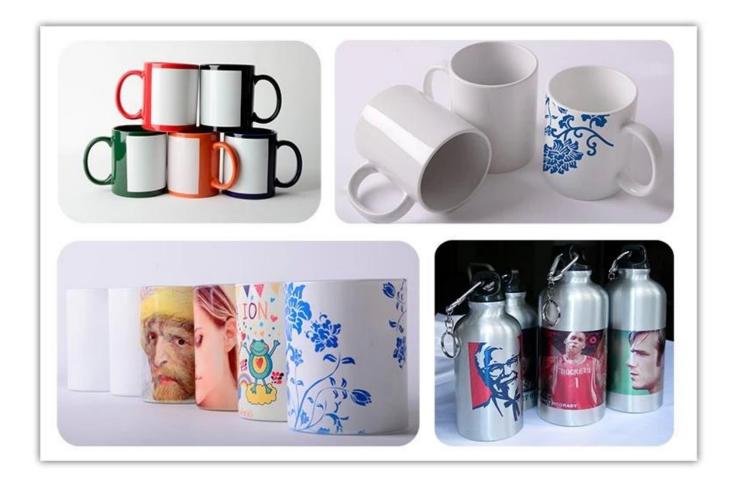

Gallery

COFFEE HEPPS ME GONG INTEL TA ACCIDING TO DRINK

**Milk with** 

one sugar please!

Print your colorful life with our hot sale mug press