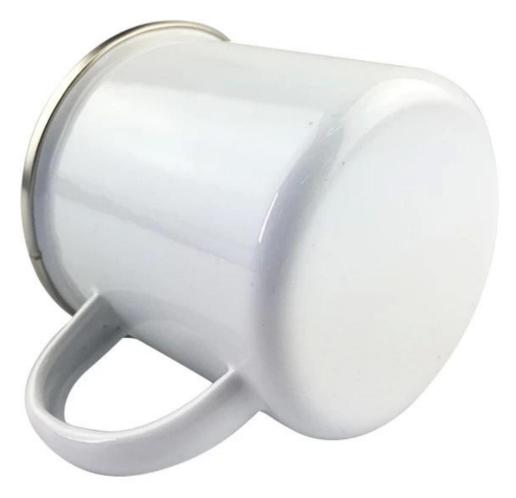

Our 18oz enamel mug is stylish and ready for decoration and is essential for daily use and beautiful enough for any occasion. For the "Do It Yourselfer", create something unique using our multi-function mug heat press or 4-in-1 mug heat press. We can offer many type of heat press that allows you to decorate with sublimation on cone shaped surfaces.

Our enamel cups are available in 12oz White, 12oz Color Changing, 18oz White, 18oz Color Changing.

| Specification           |                                                |
|-------------------------|------------------------------------------------|
| Dia.                    | 8.8cm                                          |
| Hight                   | 8.8cm                                          |
| Color                   | White+Silver Rim or White+Blue/White/Black Rim |
| Capacity                | 18oz                                           |
| Material                | Enamel                                         |
| Dimension               | 45.5*34.5* 45.5cm                              |
| Packing(pcs/Carton Box) | 48pcs                                          |
| Gross Weight            | 10kg                                           |
| Gallery                 |                                                |