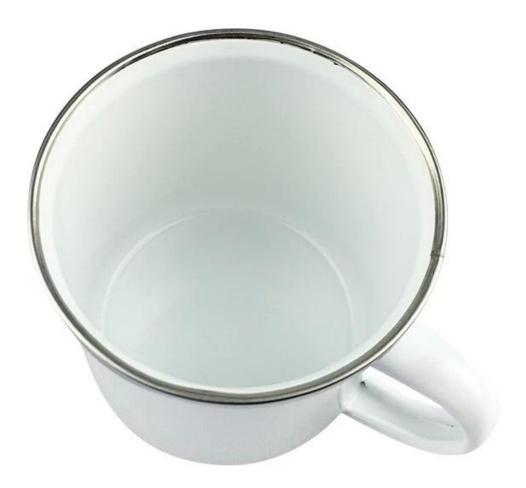

Our 18oz enamel mug is stylish and ready for decoration and is essential for daily use and beautiful enough for any occasion. For the "Do It Yourselfer", create something unique using our multi-function mug heat press or 4-in-1 mug heat press. We can offer many type of heat press that allows you to decorate with sublimation on cone shaped surfaces.

Our enamel cups are available in 12oz White, 12oz Color Changing, 18oz White, 18oz Color Changing.

| Specification           |                                                |
|-------------------------|------------------------------------------------|
| Dia.                    | 8.8cm                                          |
| Hight                   | 8.8cm                                          |
| Color                   | White+Silver Rim or White+Blue/White/Black Rim |
| Capacity                | 18oz                                           |
| Material                | Enamel                                         |
| Dimension               | 45.5*34.5* 45.5cm                              |
| Packing(pcs/Carton Box) | 48pcs                                          |
| Gross Weight            | 10kg                                           |
| Gallery                 |                                                |