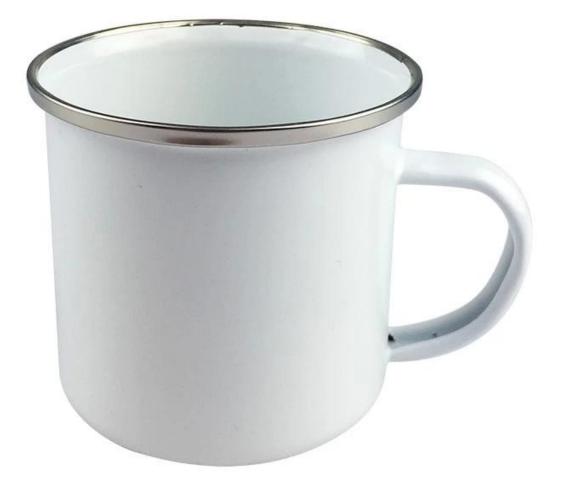

Our 18oz enamel mug is stylish and ready for decoration and is essential for daily use and beautiful enough for any occasion. For the "Do It Yourselfer", create something unique using our multi-function mug heat press or 4-in-1 mug heat press. We can offer many type of heat press that allows you to decorate with sublimation on cone shaped surfaces.

Our enamel cups are available in 12oz White, 12oz Color Changing, 18oz White, 18oz Color Changing.

| Specification           |                                                |
|-------------------------|------------------------------------------------|
| Dia.                    | 8.8cm                                          |
| Hight                   | 8.8cm                                          |
| Color                   | White+Silver Rim or White+Blue/White/Black Rim |
| Capacity                | 18oz                                           |
| Material                | Enamel                                         |
| Dimension               | 45.5*34.5* 45.5cm                              |
| Packing(pcs/Carton Box) | 48pcs                                          |
| Gross Weight            | 10kg                                           |
| Gallery                 |                                                |