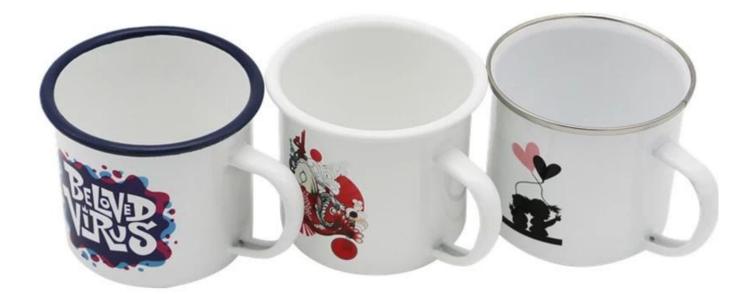

Our 18oz enamel mug is stylish and ready for decoration and is essential for daily use and beautiful enough for any occasion. For the "Do It Yourselfer", create something unique using our multi-function mug heat press or 4-in-1 mug heat press. We can offer many type of heat press that allows you to decorate with sublimation on cone shaped surfaces.

Our enamel cups are available in 12oz White, 12oz Color Changing, 18oz White, 18oz Color Changing.

| Specification           |                                                |
|-------------------------|------------------------------------------------|
| Dia.                    | 8.8cm                                          |
| Hight                   | 8.8cm                                          |
| Color                   | White+Silver Rim or White+Blue/White/Black Rim |
| Capacity                | 18oz                                           |
| Material                | Enamel                                         |
| Dimension               | 45.5*34.5* 45.5cm                              |
| Packing(pcs/Carton Box) | 48pcs                                          |
| Gross Weight            | 10kg                                           |
| Gallery                 |                                                |