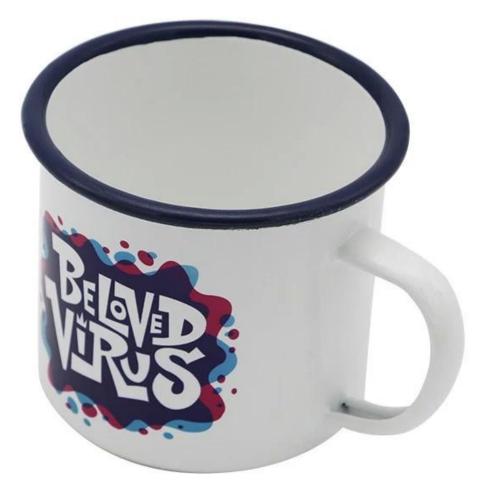

Our 18oz enamel mug is stylish and ready for decoration and is essential for daily use and beautiful enough for any occasion. For the "Do It Yourselfer", create something unique using our multi-function mug heat press or 4-in-1 mug heat press. We can offer many type of heat press that allows you to decorate with sublimation on cone shaped surfaces.

Our enamel cups are available in 12oz White, 12oz Color Changing, 18oz White, 18oz Color Changing.

| Specification           |                                                |
|-------------------------|------------------------------------------------|
| Dia.                    | 8.8cm                                          |
| Hight                   | 8.8cm                                          |
| Color                   | White+Silver Rim or White+Blue/White/Black Rim |
| Capacity                | 18oz                                           |
| Material                | Enamel                                         |
| Dimension               | 45.5*34.5* 45.5cm                              |
| Packing(pcs/Carton Box) | 48pcs                                          |
| Gross Weight            | 10kg                                           |
| Gallery                 |                                                |