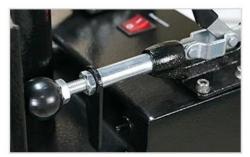

a: Innovative structure for handle. Easier operation, more stronger. b: Stronger mug wrapper with more even pressure; big screws for easier heater exchange.

\_\_\_\_\_

## Feature

**Stronger handle:** Innovative handle structure make the printing machine press down easier.

**High Quality Mug Heater:** More robust mug wrap with more uniform pressure, large screws to facilitate heater exchange.

3 Easy-operated Pressure Adjustable Knob

User-friendly Ring Shaped Handlebar Grip

CE Certified & Strict Quality Control Before Packing

Strong Mug Wrap for Different Size Mugs

6 Adjustable Base for Different Mug Height