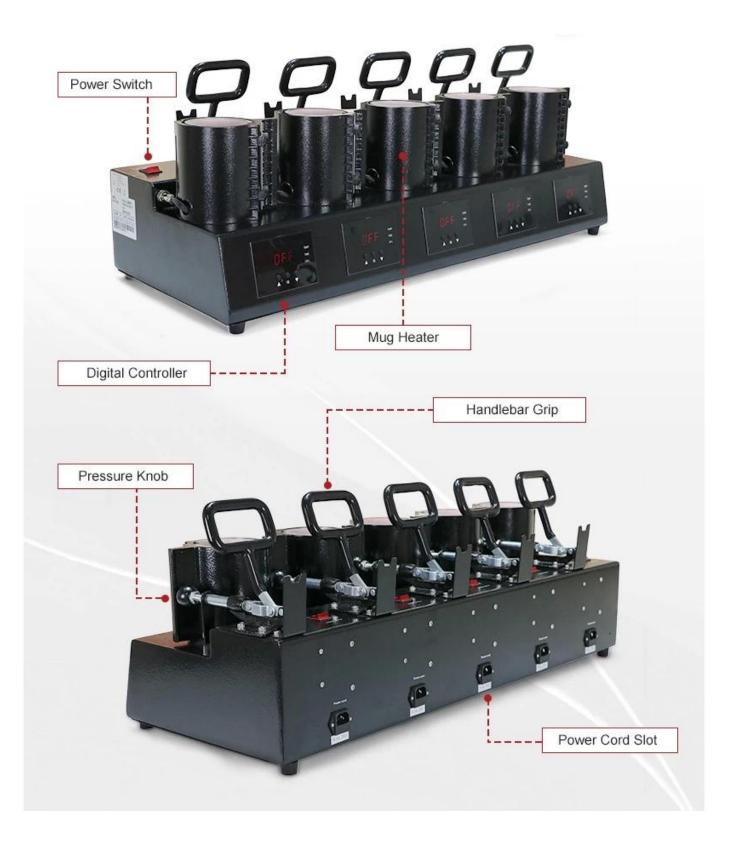

3 Easy-operated Pressure Adjustable Knob

User-friendly Ring Shaped Handlebar Grip

CE Certified & Strict Quality Control Before Packing

Strong Mug Wrap for Different Size Mugs

6 Adjustable Base for Different Mug Height