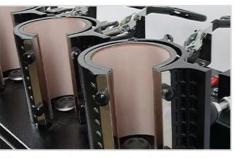

Microtec 5 in 1 Mug heat press machine is the most efficient mug printing machine for high volume work. 5 mug heaters controlled by 5 individual digital controllers, which is more accurate time and temperature control. You can transfer 5 sublimation mugs with this 5-in-1 mug press at the same time. Stable in terms of quality and & sturdy welded steel structure, easy to adjust.

5-in-1 Mug Press offers efficiency, versatility, and ease of use, making it an ideal choice for businesses engaged in mug printing. Whether you need to process multiple mugs at once or just one, this heat press provides the tools and precision required for high-quality results.

## Auto Open Heat Press: MPA-500B

Microtec 5-in-1 mug printing machine is specifically designed for batch production, allowing you to print on 5 mugs measuring 7-9cm in diameter simultaneously. This efficient and functional mug press ensures even heating and bring excellent printing effect.