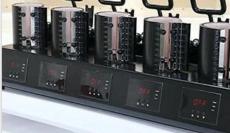

Microtec 5 in 1 Mug heat press machine is the most efficient mug printing machine for high volume work. 5 mug heaters controlled by 5 individual digital controllers, which is more accurate time and temperature control. You can transfer 5 sublimation mugs with this 5-in-1 mug press at the same time. Stable in terms of quality and & sturdy welded steel structure, easy to adjust.

## Auto Open Heat Press: MPA-500B

Microtec 5-in-1 mug printing machine is specifically designed for batch production, allowing you to print on 5 mugs measuring 7-9cm in diameter simultaneously. This efficient and functional mug press ensures even heating and bring excellent printing effect.