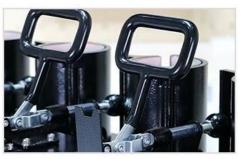

a: Innovative structure for handle. Easier operation, more stronger. b: Stronger mug wrapper with more even pressure; big screws for easier heater exchange.

\_\_\_\_\_

## Feature

**Stronger handle:** Innovative handle structure make the printing machine press down easier.

**High Quality Mug Heater:** More robust mug wrap with more uniform pressure, large screws to facilitate heater exchange.

3 Easy-operated Pressure Adjustable Knob

User-friendly Ring Shaped Handlebar Grip

CE Certified & Strict Quality Control Before Packing

Strong Mug Wrap for Different Size Mugs

6 Adjustable Base for Different Mug Height