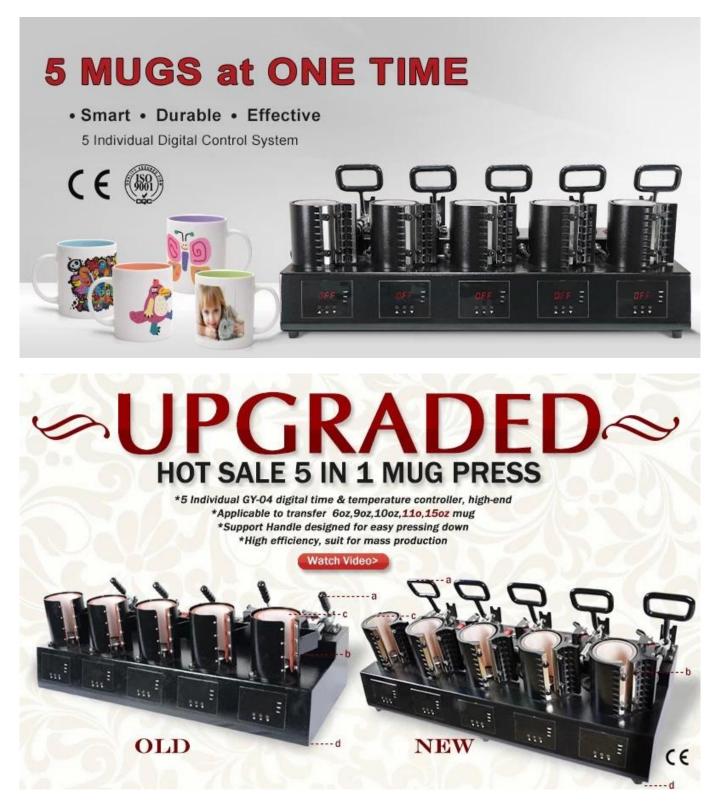

Microtec 5 in 1 Mug heat press machine is the most efficient mug printing machine for high volume work. 5 mug heaters controlled by 5 individual digital controllers, which is more accurate time and temperature control. You can transfer 5 sublimation mugs with this 5-in-1 mug press at the same time. Stable in terms of quality and & sturdy welded steel structure, easy to adjust.

## Auto Open Heat Press: MPA-500B

Microtec 5-in-1 mug printing machine is specifically designed for batch production, allowing you to print on 5 mugs measuring 7-9cm in diameter simultaneously. This efficient and functional mug press ensures even heating and bring excellent printing effect.