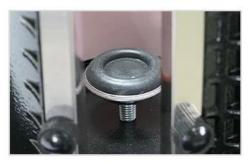

a: Innovative structure for handle. Easier operation, more stronger. b: Stronger mug wrapper with more even pressure; big screws for easier heater exchange.

\_\_\_\_\_

## Feature

**Stronger handle:** Innovative handle structure make the printing machine press down easier.

**High Quality Mug Heater:** More robust mug wrap with more uniform pressure, large screws to facilitate heater exchange.