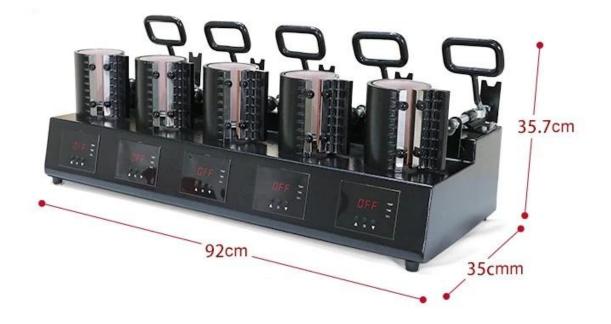

| Power                    | 1500W                                    | Temp System  | Celsius / Fahrenheit |
|--------------------------|------------------------------------------|--------------|----------------------|
| Voltage                  | 120V / 220V                              | Time Range   | 0 - 480s             |
| Temp Range               | 0 ~ 225 Celsius                          | Gross Weight | 47KG                 |
| Often-Used Printing Time | 120 ~ 1805                               | Measure      | 92 x 35 x 35.7cm     |
| Printable Mug            | Φ6 - 9cm Cylinder-shape Sublimation Mugs |              |                      |
| Maximum Mug Height       | 17cm                                     |              |                      |