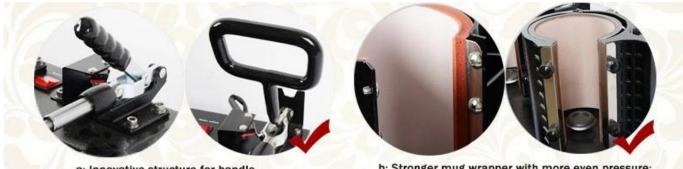

a: Innovative structure for handle. Easier operation, more stronger. b: Stronger mug wrapper with more even pressure; big screws for easier heater exchange.

\_\_\_\_\_

## Feature

**Stronger handle:** Innovative handle structure make the printing machine press down easier.

**High Quality Mug Heater:** More robust mug wrap with more uniform pressure, large screws to facilitate heater exchange.