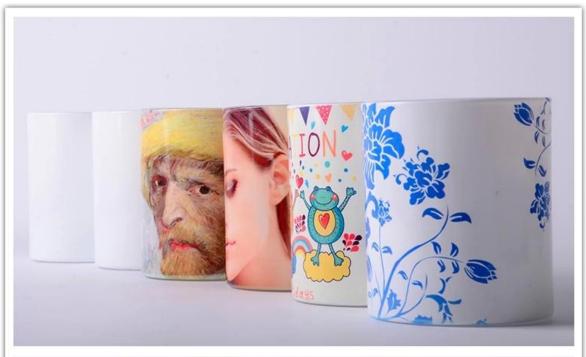

## Description

The Most Cost-effective <u>Mug Heat Press Machine</u>. Best Versatile Mug Press Machine for Straight and Latte Mugs!

Accommodates: 9oz, 11 oz, 12 oz, 17 oz, mugs & steins, travel mugs, and 12oz, 17oz latte mugs, all <u>sublimation mugs</u> could be transferred by this mug heat press machine. Continuous heat around the mug, replaceable heater element. Soft heater liner for accommodating inconsistent mugs.

## Application

Microtec mug press could work with 4 different sizes and 2 different shapes of mug heater, which could manage to transfer image onto 9oz sublimation mug, 11oz sublimation mug, 12oz to 17oz latte shape mug.