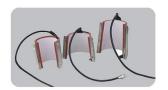

**Large Hand Screw:** Easy to operate and the mug heater can be changed conveniently.

**Stronger Handle:** Innovative structure for handle. Make the mug heat press easier operation, more stronger.

**Exchangeable Mug Heater:** Four size mug heater: 9oz, 11 oz, 12 oz, 17 oz are available, can transfer different size of sublimation mugs.