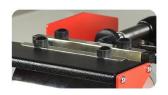

**Large Hand Screw:** Easy to operate and the mug heater can be changed conveniently.

**Stronger Handle:** Innovative structure for handle. Make the mug heat press easier operation, more stronger.

**Exchangeable Mug Heater:** Four size mug heater: 9oz, 11 oz, 12 oz, 17 oz are available, can transfer different size of sublimation mugs.