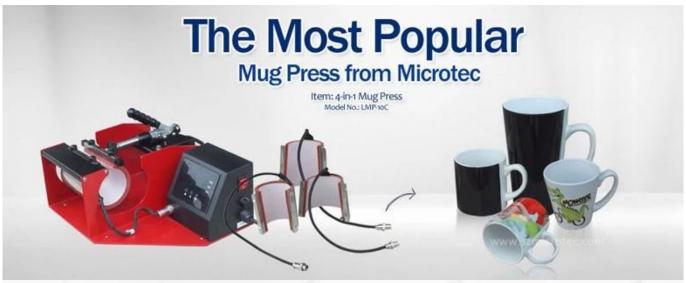

## Description

The Most Cost-effective <u>Mug Heat Press Machine</u>. Best Versatile Mug Press Machine for Straight and Latte Mugs!

Accommodates: 9oz, 11 oz, 12 oz, 17 oz, mugs & steins, travel mugs, and 12oz, 17oz latte mugs, all <u>sublimation mugs</u> could be transferred by this mug heat press machine. Continuous heat around the mug, replaceable heater element. Soft heater liner for accommodating inconsistent mugs.

Fully digital temperature control, automatic digital timer, programmable presets. This multifunctional mug heat press machine can work with 4 different sizes and 2 different shapes of mug heater, which could manage to transfer image onto 9oz cone mug, 11oz cone mug, 12oz to 17oz round shape mug.

## Application

Microtec mug press could work with 4 different sizes and 2 different shapes of mug heater, which could manage to transfer image onto 9oz sublimation mug, 11oz sublimation mug, 12oz to 17oz latte shape mug.