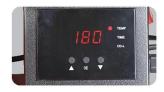

**GY-04 Digital Controller:** The digital timer and programmable presets streamline the printing process, enabling precise and efficient sublimation printing with every use.