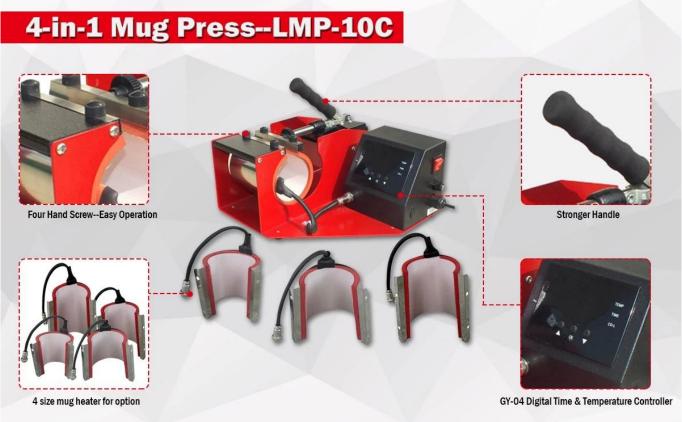

**Large Hand Screw:** Easy to operate and the mug heater can be changed conveniently.

**Stronger Handle:** Innovative structure for handle. Make the mug heat press easier operation, more stronger.

**Exchangeable Mug Heater:** Four size mug heater: 9oz, 11 oz, 12 oz, 17 oz are available, can transfer different size of sublimation mugs.

**GY-04 Digital Controller:** The digital timer and programmable presets streamline the printing process, enabling precise and efficient sublimation printing with every use.