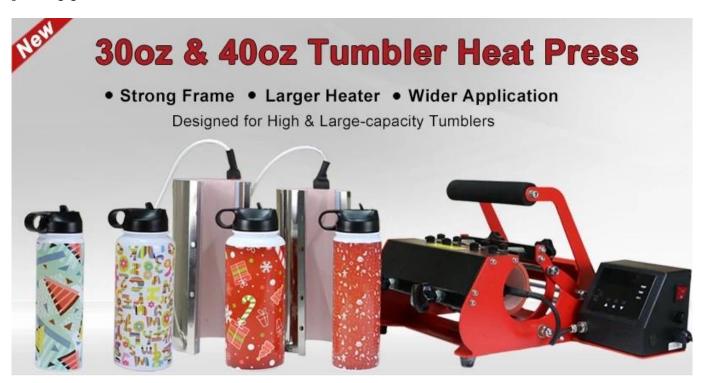

#### Description

Maximize Your Mug Printing Potential with Our Advanced 40oz Tumbler Heat Press Machine. Designed for versatility and efficiency, this 2-in-1 heat press machine is a must-have for businesses and enthusiasts alike, eager to explore a broad spectrum of sublimation printing needs.

Microtec Pro 40oz and 30oz tumbler heat press machine is the ultimate solution for all your mug and tumbler printing needs, offering unparalleled flexibility and efficiency. Ideal for small businesses, hobbyists, and gift making, it's an essential tool for anyone looking to elevate their sublimation printing game.

#### Feature

**40oz Tumber Press Attachment:** Perfect for large capacity items, this attachment is ideal for 40oz sublimation tumblers with handles, 32oz water bottles, and other large items, with a diameter range of 3.46-4 inches and a heater length of 28 cm/11 inches.

**30oz Tumber Press Attachment:** This attachment is suitable for a variety of sizes, including 16oz, 20oz, 30oz skinny tumblers, 18oz glass cans, and 22oz water bottles, with a diameter range of 2.83-3.43 inches and a heater length of 27cm/ 10.6 inches.

# Suitable for 20-40oz Straight Tumblers