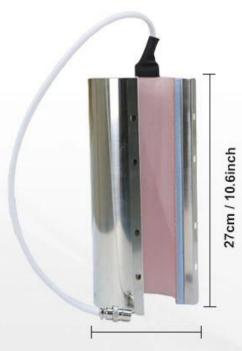

**30oz Tumber Press Attachment:** This attachment is suitable for a variety of sizes, including 16oz, 20oz, 30oz skinny tumblers, 18oz glass cans, and 22oz water bottles, with a diameter range of 2.83-3.43 inches and a heater length of 27cm/ 10.6 inches.

## **30oz Tumbler Heater**