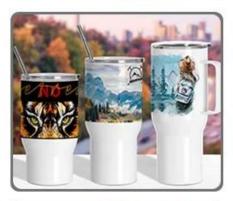

blers, 18oz glass cans, and 22oz water bottles, with a diameter range of 2.83-3.43 inches and a heater length of 27cm/ 10.6 inches.

**High Compatibility:** Microtec sublimation tumbler machine is adaptable with 12 different heaters, allowing for a wide array of sublimation projects including tumblers, mugs, shot glasses, and more.

**Customizable Options:** Choose and add extra heaters as needed to expand your printing capabilities and meet diverse customer demands.

## **30oz Tumbler Heater**

## **40oz Tumbler Heater**



Dia.8.7cm / 3.4inch

Compatible Diameter: 7.2-8.7cm(2.8-3.4inch)

Max. Printable Height: 24cm(9.4inch)





Dia.10.2cm / 4.01inch

Compatible Diameter: 8.8-10.2cm(3.46-4inch)

Max. Printable Height: 25cm(9.84inch)



# Suitable for 20-40oz Straight Tumblers