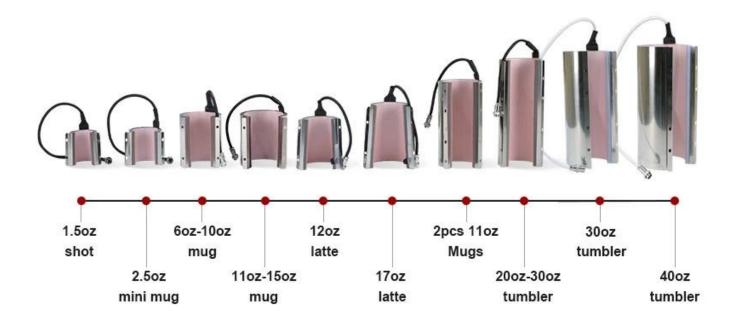

**High Compatibility:** Microtec sublimation tumbler machine is adaptable with 12 different heaters, allowing for a wide array of sublimation projects including tumblers, mugs, shot glasses, and more.

**Customizable Options:** Choose and add extra heaters as needed to expand your printing capabilities and meet diverse customer demands.