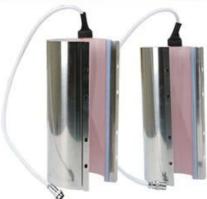

#### Feature

**40oz Tumber Press Attachment:** Perfect for large capacity items, this attachment is ideal for 40oz sublimation tumblers with handles, 32oz water bottles, and other large items, with a diameter range of 3.46-4 inches and a heater length of 28 cm/11 inches.

**30oz Tumber Press Attachment:** This attachment is suitable for a variety of sizes, including 16oz, 20oz, 30oz skinny tumblers, 18oz glass cans, and 22oz water bottles, with a diameter range of 2.83-3.43 inches and a heater length of 27cm/ 10.6 inches.

## **30oz Tumbler Heater**

## **40oz Tumbler Heater**

Dia.8.7cm / 3.4inch

Compatible Diameter: 7.2-8.7cm(2.8-3.4inch)

Max. Printable Height: 24cm(9.4inch)

Dia.10.2cm / 4.01inch

Compatible Diameter: 8.8-10.2cm(3.46-4inch)

Max. Printable Height: 25cm(9.84inch)