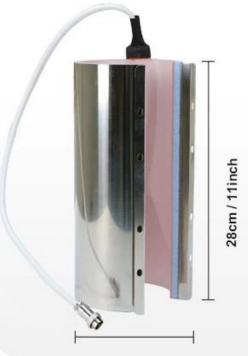

#### Feature

**40oz Tumber Press Attachment:** Perfect for large capacity items, this attachment is ideal for 40oz sublimation tumblers with handles, 32oz water bottles, and other large items, with a diameter range of 3.46-4 inches and a heater length of 28 cm/11 inches.

## **40oz Tumbler Heater**

Dia.8.7cm / 3.4inch

Compatible Diameter: 7.2-8.7cm(2.8-3.4inch)

Max. Printable Height: 24cm(9.4inch)

Dia.10.2cm / 4.01inch

Compatible Diameter: 8.8-10.2cm(3.46-4inch)

Max. Printable Height: 25cm(9.84inch)